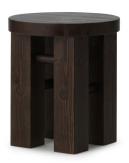

The Fyr Stool is named after the Danish word for

Fyr Stool is available in three versions: Natural pine, Dark Brown stained pine or Green stained pine, all finished with a clear UV lacquer. This finish not only protects the material's surface, but also minimizes any discoloration that may occur, ensuring that Fyr Stool will be a treasured piece for years to come.

Fyr Stool Pine

**Fyr Stool** Dark Brown

**Fyr Stool** Dark Green

Colors: Pine, Dark Brown, Dark Green

Material: Travertine