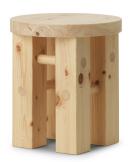

## Simple yet full of character

Normann Copenhagen's new Fyr Stool is designed with an emphasis on simplicity and quality.

Meticulously crafted from solid pine, Fyr is a minimalist design infused with subtle details. Fyr's versatile design makes it ideal for numerous uses such as additional seating, as a side table, a display table of even a decorative sculpture.

The Fyr Stool is named after the Danish word for

Fyr Stool is available in three versions: Natural pine, Dark Brown stained pine or Green stained pine, all finished with a clear UV lacquer. This finish not only protects the material's surface, but also minimizes any discoloration that may occur, ensuring that Fyr Stool will be a treasured piece for years to come.

Fyr Stool Pine

**Fyr Stool** Dark Brown

**Fyr Stool** Dark Green

Colors: Pine, Dark Brown, Dark Green

Material: Travertine