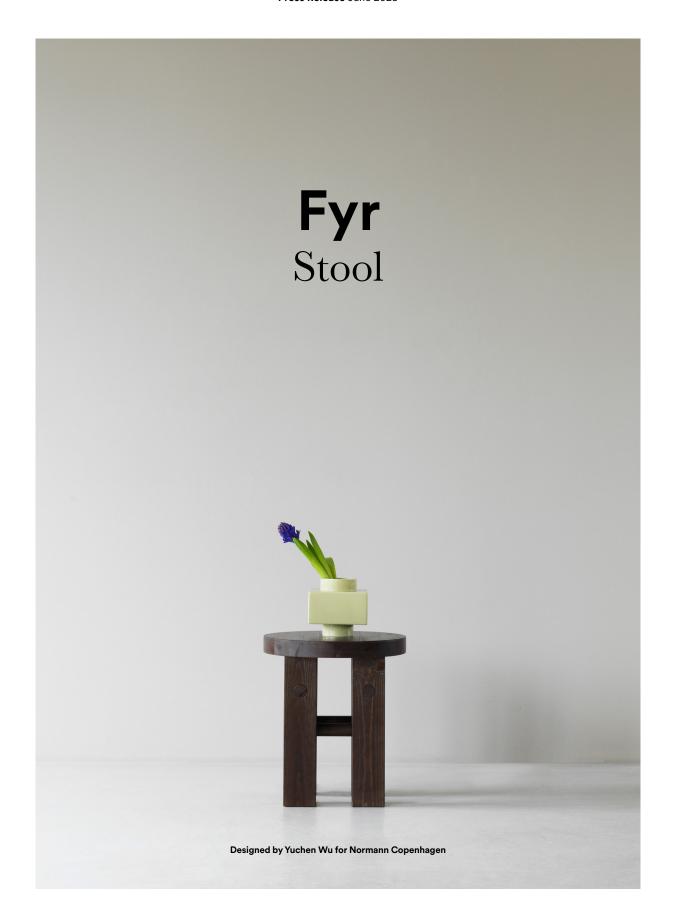

## Simple yet full of character

Normann Copenhagen's new Fyr Stool is designed with an emphasis on simplicity and quality.

Meticulously crafted from solid pine, Fyr is a minimalist design infused with subtle details. Fyr's versatile design makes it ideal for numerous uses such as additional seating, as a side table, a display table of even a decorative sculpture.

The Fyr Stool is named after the Danish word for

Fyr Stool is available in three versions: Natural pine, Dark Brown stained pine or Green stained pine, all finished with a clear UV lacquer. This finish not only protects the material's surface, but also minimizes any discoloration that may occur, ensuring that Fyr Stool will be a treasured piece for years to come.