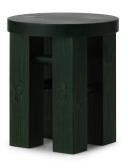

The Fyr Stool is named after the Danish word for

Fyr Stool is available in three versions: Natural pine, Dark Brown stained pine or Green stained pine, all finished with a clear UV lacquer. This finish not only protects the material's surface, but also minimizes any discoloration that may occur, ensuring that Fyr Stool will be a treasured piece for years to come.

Fyr Stool Pine

**Fyr Stool** Dark Brown

**Fyr Stool** Dark Green

Colors: Pine, Dark Brown, Dark Green

Material: Travertine