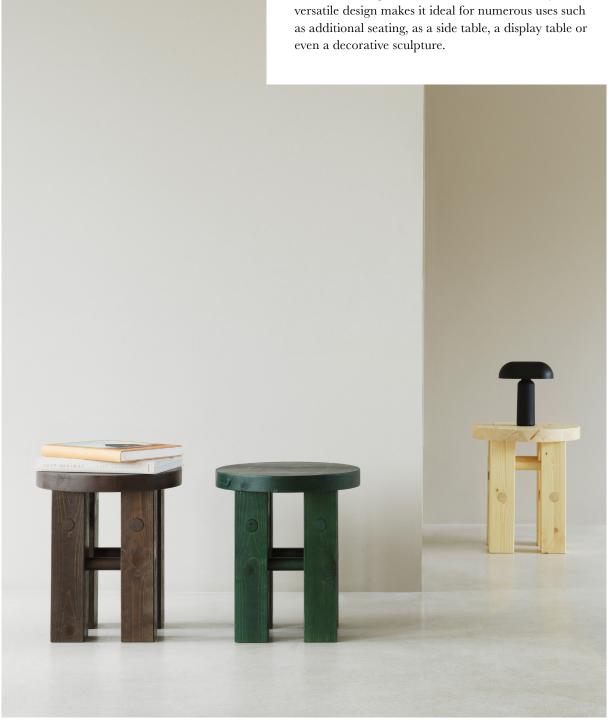

## Simple yet full of character

Normann Copenhagen's new Fyr Stool is designed with an emphasis on simplicity and quality.

Meticulously crafted from solid pine, Fyr is a minimalist design infused with subtle details. Fyr's versatile design makes it ideal for numerous uses such as additional seating, as a side table, a display table of even a decorative sculpture.

The Fyr Stool is named after the Danish word for

Fyr Stool is available in three versions: Natural pine, Dark Brown stained pine or Green stained pine, all finished with a clear UV lacquer. This finish not only protects the material's surface, but also minimizes any discoloration that may occur, ensuring that Fyr Stool will be a treasured piece for years to come.

Fyr Stool Pine

**Fyr Stool** Dark Brown

**Fyr Stool** Dark Green

Colors: Pine, Dark Brown, Dark Green

Material: Travertine