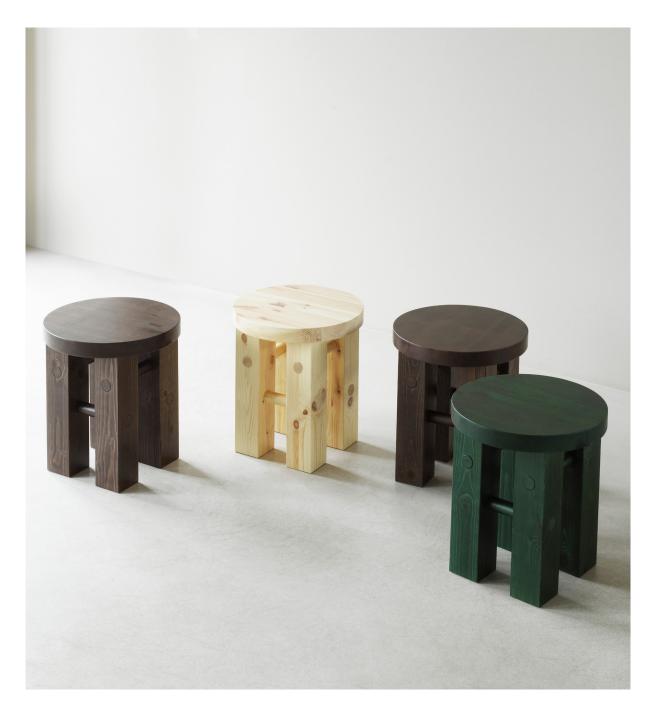

## Simple yet full of character

Normann Copenhagen's new Fyr Stool is designed with an emphasis on simplicity and quality.

Meticulously crafted from solid pine, Fyr is a minimalist design infused with subtle details. Fyr's versatile design makes it ideal for numerous uses such as additional seating, as a side table, a display table of even a decorative sculpture.

The Fyr Stool is named after the Danish word for

Fyr Stool is available in three versions: Natural pine, Dark Brown stained pine or Green stained pine, all finished with a clear UV lacquer. This finish not only protects the material's surface, but also minimizes any discoloration that may occur, ensuring that Fyr Stool will be a treasured piece for years to come.

Fyr Stool Pine

**Fyr Stool** Dark Brown

**Fyr Stool** Dark Green

Colors: Pine, Dark Brown, Dark Green

Material: Travertine