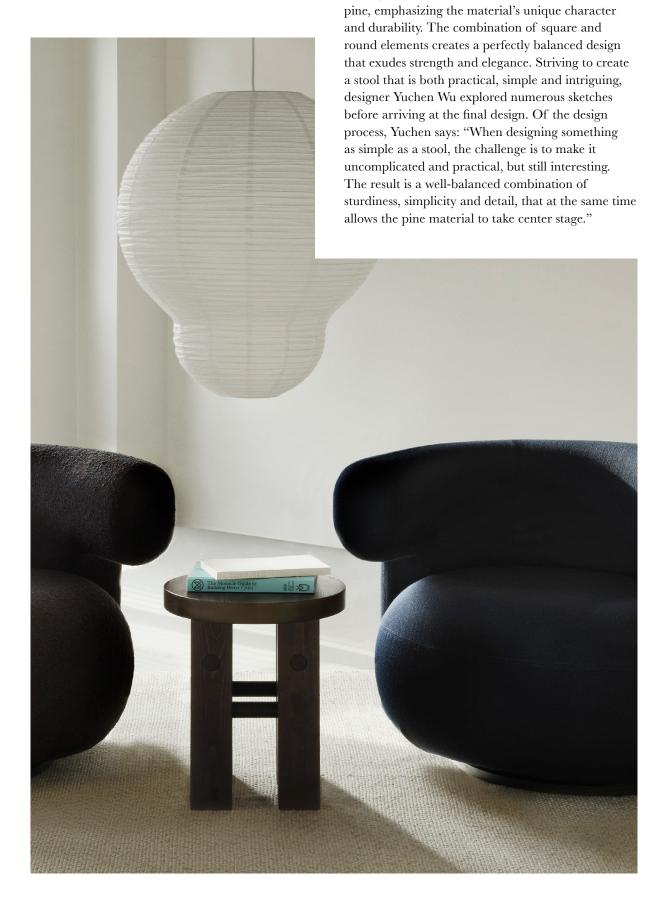

## Simple yet full of character

Normann Copenhagen's new Fyr Stool is designed with an emphasis on simplicity and quality.

Meticulously crafted from solid pine, Fyr is a minimalist design infused with subtle details. Fyr's versatile design makes it ideal for numerous uses such as additional seating, as a side table, a display table of even a decorative sculpture.

The Fyr Stool is named after the Danish word for

Fyr Stool is available in three versions: Natural pine, Dark Brown stained pine or Green stained pine, all finished with a clear UV lacquer. This finish not only protects the material's surface, but also minimizes any discoloration that may occur, ensuring that Fyr Stool will be a treasured piece for years to come.