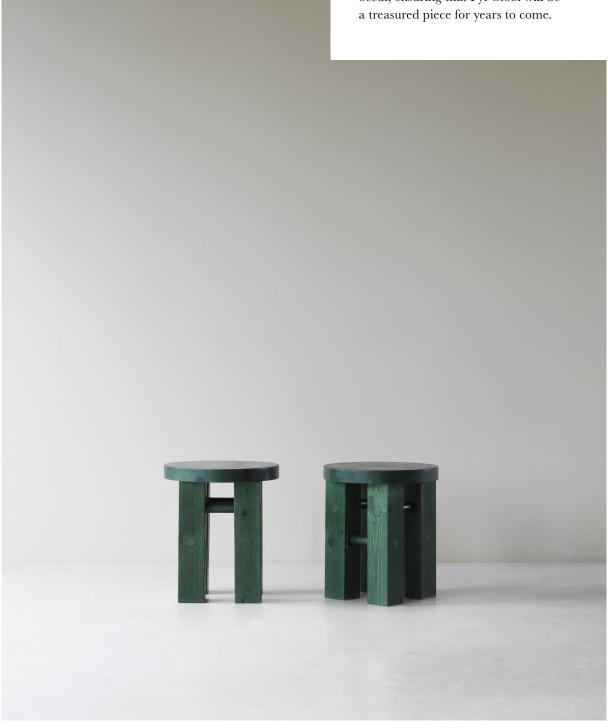

The Fyr Stool is named after the Danish word for

Fyr Stool is available in three versions: Natural pine, Dark Brown stained pine or Green stained pine, all finished with a clear UV lacquer. This finish not only protects the material's surface, but also minimizes any discoloration that may occur, ensuring that Fyr Stool will be a treasured piece for years to come.

Fyr Stool Pine

**Fyr Stool** Dark Brown

**Fyr Stool** Dark Green

Colors: Pine, Dark Brown, Dark Green

Material: Travertine