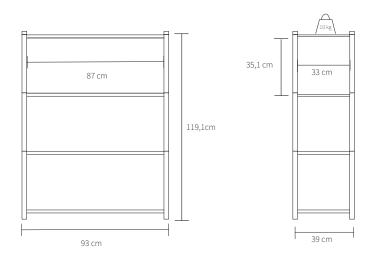

Country of origin Denmark

Tarif 9403.30.91.00

Materials Lacquered oak

Colour Light Oak

Product dimensions (H x L x W) 119,1 cm x 93 cm x 39 cm

Packaging dimensions (H x L x W) 3 x 5 cm x 99 cm x 43 cm

2 x 2,5 cm x 40 cm x 38 cm 1 x 2,5 cm x 94 cm x 38 cm