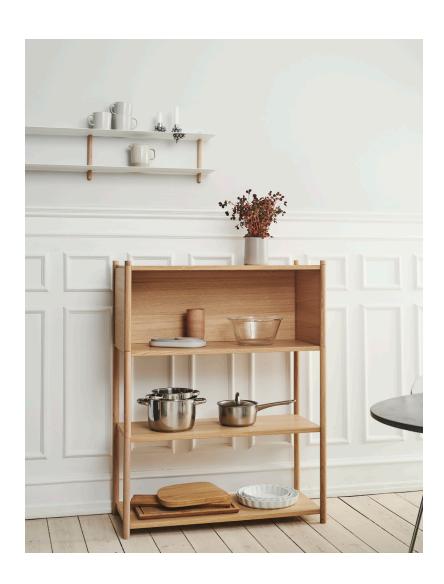

## SCEENE

Michael Rem, 2013

Type Bookcase

Variant B

Colours Light Oak

Sceene is a modular system, designed by Michael Rem for Gejst. Module by module the system can be build up high, extended to the sides and be customized with side panels, doors or back panels made in oak.

The idea behind Sceene is to create a frame to put the stories we form during our life on display.

Our stories are captured in artifacts and objects full of sentimental value and with Sceene you can tell your stories exactly how you want.