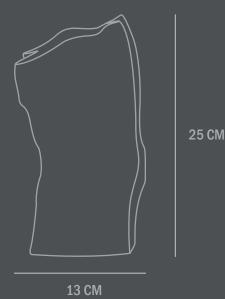

Dimensions: L13 / W10,5 / H25 CM

Country of origin: CN Product weight: 1 Kgs

Packaging: Dimensions: L18,5 / W15,5 / H31,5 CM Total weight incl. product: 1,5 Kgs Number of parcels: 1 Material: Brown cardboard