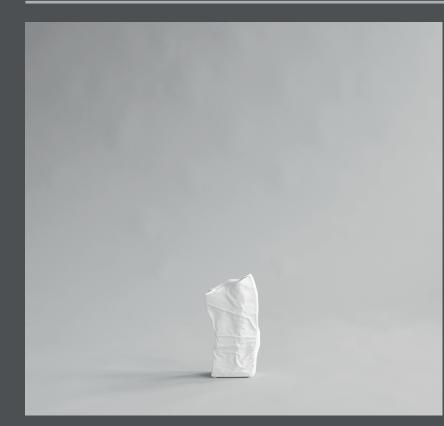

## **KAMI VASE MINI**

Inspired by paper bags, Kami Vase emphasises the aesthetics of crisp and crumbled paper bags. Kami, the Japanese word for paper bags, is an ode to the Japanese way of working with paper art. Kami vases has an uneven surface with curves and cracks, former the shape of a crumbled paper back with crisp white endings and edges. Kami emphasizes beautiful organic design with a handmade touch. Kami Vases comes in three different sizes and is made from ceramic.

The surface is hand glazed in order to achieve a unique mat surface texture. The colours may vary slightly, due to that it's a handmade product. Glazed on the inside with waterproof lacquer, Kami is 100% waterproof and can be used for fresh flowers.