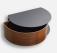

DIMENSIONS

L 300 x D 225 x H 100 mm L 11.8 x D 8.8 x H 3.9 "

ITEM NO / COLOUR

140170 OAK/BLACK 140171 BLACK/BLACK 140172 WALNUT/BLACK