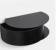

DIMENSIONS

L 300 x D 225 x H 100 mm L 11.8 x D 8.8 x H 3.9 "

ITEM NO / COLOUR

140170 OAK/BLACK 140171 BLACK/BLACK 140172 WALNUT/BLACK