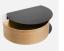

DIMENSIONS

L 300 x D 225 x H 100 mm L 11.8 x D 8.8 x H 3.9 "

ITEM NO / COLOUR

140170 OAK/BLACK 140171 BLACK/BLACK 140172 WALNUT/BLACK