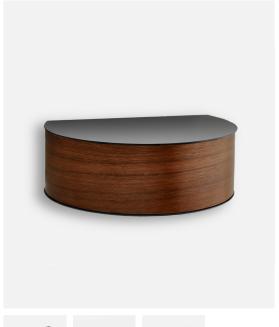

## **WALLIE WALL DRAWER**

## DESIGNED BY AMALIE SKOV RAHBÆK

WALLIE BEAUTIFULLY COMBINES BENDED OAK WITH SOLID BLACK METAL CREATING AN ELEGANT WALL-MOUNTED DRAWER. WITH ITS CIRCULAR, SOFT SHAPES WALLIE IS A VISUALLY STRONG DESIGN THAT EASILY CAN ACT LIKE A CENTREPIECE OR BE COMBINED WITH OTHER DESIGNS. THE BRACKET EMBRACES THE MAGNETIC WOOD DRAWER MAKING THE DESIGN BOTH MINIMALISTIC AND FUNCTIONAL.

LAUNCH

2016

CATEGORY

STORAGE AND SHELVING

MATERIALS

BLACK PAINTED METAL WITH BENDED OAK/WALNUT VENEER DRAWER MAGNET ENCASED ON BACKSIDE

ASSEMBLY

FULLY ASSEMBLED

DIMENSIONS

L 300 x D 225 x H 100 mm L 11.8 x D 8.8 x H 3.9 "

ITEM NO / COLOUR

140170 OAK/BLACK 140171 BLACK/BLACK 140172 WALNUT/BLACK