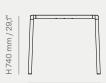

#### **Product Dimensions**

H 740 x L 850 x D 850 mm H 29,1" x L 33,4" x D 33,4"

**Product Weight** 

Master Packaging

12,5 kg

Weight Incl. Packaging

13 kg

D 900 mm / 35,4"