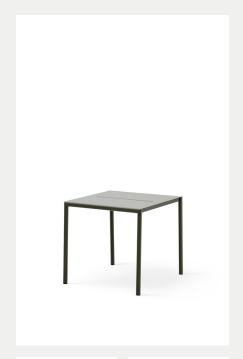

## May Table 85x85

Hannes & Fritz

The May series, designed by Hannes & Fritz, takes the New Works universe alfresco with furniture for the garden, patio, or balcony. Made from powder coated steel, this hard-wearing furniture family consists of stackable chairs with and without armrests and tables in two lengths, harmoniously coordinated to complement each other. The understated, monochromatic appearance of the May family is detailed without being technical. As the light steel sheet tightly wraps itself around the chunky steel frame, it forms a strong and comfortable seat, slightly curved so that it gently hugs the body. A slit through the seat allows for water drainage and adds a subtle detail to the otherwise uniform surface. Mirrored in the tables, it creates a repetition of lines that brings lightness, direction, and unity to the family.

## Specifications

Product Name May Table 85x85

Category Outdoor Furniture

**Year** 2023

Colour/Variant
Dark Green, Light Grey

**Designer** Hannes & Fritz

Type
Dining Table

Material