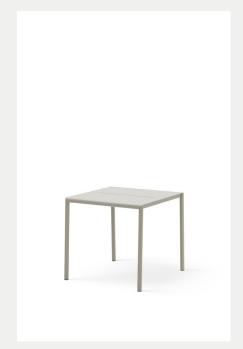

## May Table 85x85

Hannes & Fritz

The May series, designed by Hannes & Fritz, takes the New Works universe alfresco with furniture for the garden, patio, or balcony. Made from powder coated steel, this hard-wearing furniture family consists of stackable chairs with and without armrests and tables in two lengths, harmoniously coordinated to complement each other. The understated, monochromatic appearance of the May family is detailed without being technical. As the light steel sheet tightly wraps itself around the chunky steel frame, it forms a strong and comfortable seat, slightly curved so that it gently hugs the body. A slit through the seat allows for water drainage and adds a subtle detail to the otherwise uniform surface. Mirrored in the tables, it creates a repetition of lines that brings lightness, direction, and unity to the family.

## Specifications

Product Name May Table 85x85

Category Outdoor Furniture

**Year** 2023

Colour/Variant
Dark Green, Light Grey

**Designer** Hannes & Fritz

Type
Dining Table

Material

#### **Product Dimensions**

H 740 x L 850 x D 850 mm H 29,1" x L 33,4" x D 33,4"

**Product Weight** 

Master Packaging

12,5 kg

Weight Incl. Packaging

13 kg

D 900 mm / 35,4"