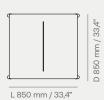

#### **Product Dimensions**

H 740 x L 850 x D 850 mm H 29,1" x L 33,4" x D 33,4"

**Product Weight** 

Master Packaging

12,5 kg

Weight Incl. Packaging

13 kg

D 900 mm / 35,4"