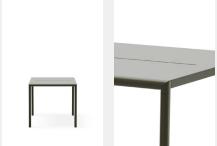

## May Table 85x85

Hannes & Fritz

The May series, designed by Hannes & Fritz, takes the New Works universe alfresco with furniture for the garden, patio, or balcony. Made from powder coated steel, this hard-wearing furniture family consists of stackable chairs with and without armrests and tables in two lengths, harmoniously coordinated to complement each other. The understated, monochromatic appearance of the May family is detailed without being technical. As the light steel sheet tightly wraps itself around the chunky steel frame, it forms a strong and comfortable seat, slightly curved so that it gently hugs the body. A slit through the seat allows for water drainage and adds a subtle detail to the otherwise uniform surface. Mirrored in the tables, it creates a repetition of lines that brings lightness, direction, and unity to the family.

## Specifications

Product Name May Table 85x85

Category Outdoor Furniture

**Year** 2023

Colour/Variant
Dark Green, Light Grey

**Designer** Hannes & Fritz

Type
Dining Table

Material