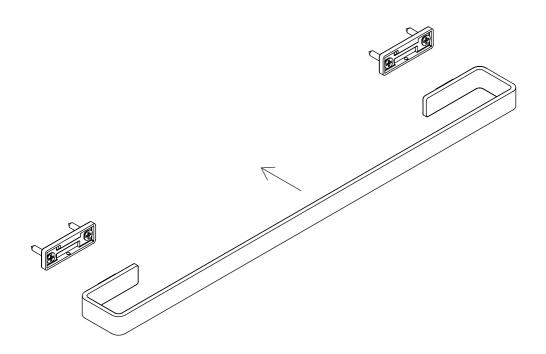

## In the range we have:

Towel Bar Toilet Roll Holder

The wall fitting is the same for both products. In this instruction the Towel Bar is shown, but the wall mounting method is the same.

Use screws and wall plugs that are suitable for the walls in your home. If you are uncertain as to which types of screws/wall plugs to use, you should ask your hardware store.