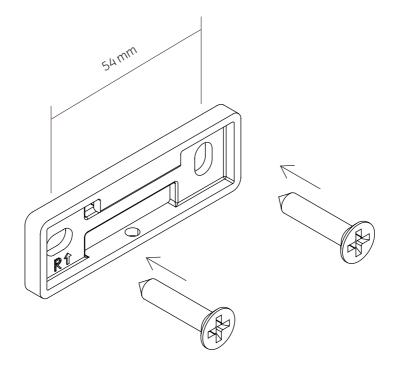

## In the range we have:

Towel Bar Toilet Roll Holder

The wall fitting is the same for both products. In this instruction the Towel Bar is shown, but the wall mounting method is the same.

Use screws and wall plugs that are suitable for the walls in your home. If you are uncertain as to which types of screws/wall plugs to use, you should ask your hardware store.