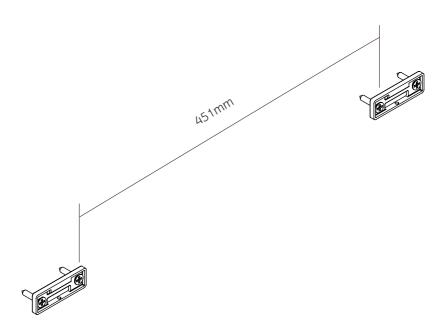

## In the range we have:

Towel Bar Toilet Roll Holder

The wall fitting is the same for both products. In this instruction the Towel Bar is shown, but the wall mounting method is the same.

Use screws and wall plugs that are suitable for the walls in your home. If you are uncertain as to which types of screws/wall plugs to use, you should ask your hardware store.