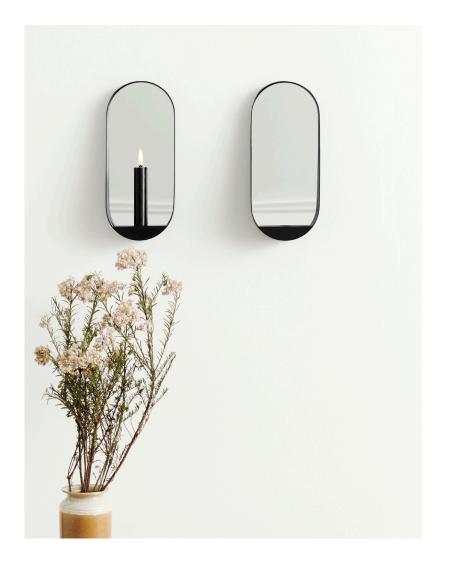

## GLIM

Böttcher & Kayser, 2018

Type Candle Mirror Variant Oval Colours Black

Glim is a wall hanged candle mirror designed by Böttcher & Kayser for Gejst.

The mirror amplifies the light and is a function inspired by old lanterns. Glim is a decorative and contemporary candle holder to fix at the wall.