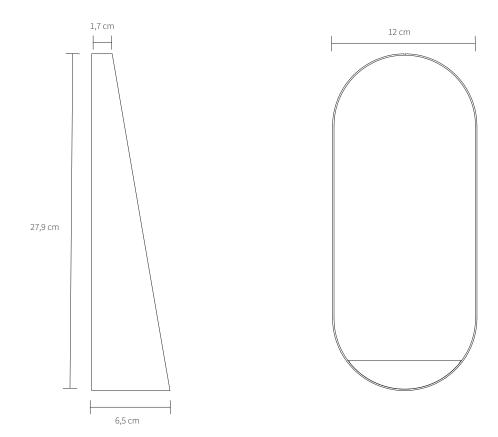

## S P E C I F I C A T I O N S

| Product category                 | Accessories                                                                 |
|----------------------------------|-----------------------------------------------------------------------------|
| ltem no.                         | 10401                                                                       |
| EAN code                         | 5712731104012                                                               |
| Country of origin                | China                                                                       |
| Tarif                            | 7009.92.00.00                                                               |
| Materials                        | Steel/glass                                                                 |
| Colour                           | Black                                                                       |
| Product dimensions (H x L x W)   | 27,9 cm x 12 cm x 6,5 cm                                                    |
| Packaging dimensions (H x L x W) | 30 cm x 16 cm x 8 cm                                                        |
| Product weight                   | 0,7 kg                                                                      |
| Cleaning                         | Use a soft dry cloth to clean the product<br>Do not use household cleaners. |
|                                  |                                                                             |