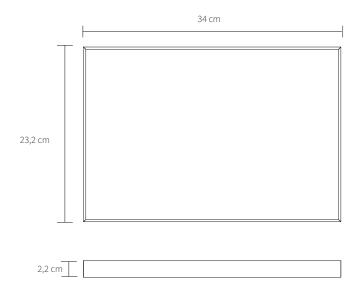

Product dimensions (H x L x W) 2,2 cm x 34 cm x 23,2 cm

Packaging dimensions (H x L x W) 3 cm x 34,8 cm x 24 cm

Product weight 0,6 kg

Cleaning Use a soft dry cloth to clean the product

Do not use household cleaners.