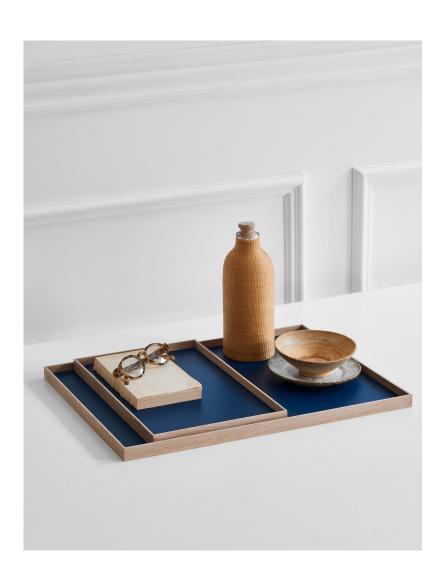

## FRAME

Johansen & Faurschou, 2013

**Type** Tray

Variant Medium

Colours Oak/Blue

The Frame trays are meant to function as a frame and foundation for the exhibitions we create in our homes.

They are made of painted waterproof mdf plate with hardwood sides.