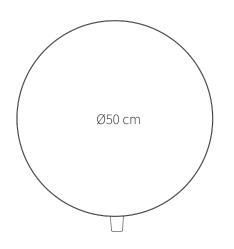

50 cm x 50 cm x 3,7 cm

Packaging dimensions (H x L x W)

9,5 cm x 58 cm x 56 cm

Product weight

2,5 kg

**Box Content** 

Screws, Plugs, Bushing and Manual

Cleaning