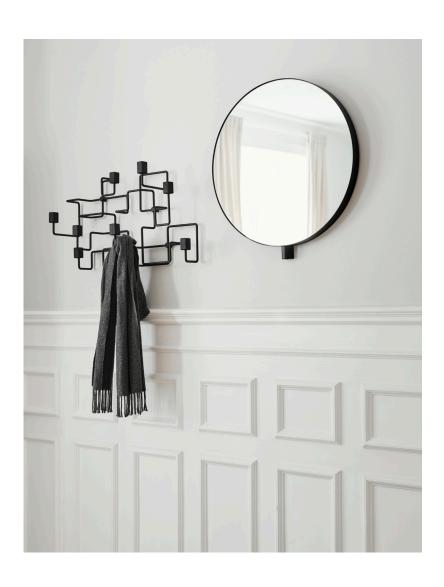

## KOLLAGE

Michael Rem, 2017

Type Mirror
Colours Black

Kollage Mirror is designed by Michael Rem. It is inspired by the the classical principle of the French cleat system, that is often to be found in old-fashioned craftsmen workshops.

Kollage is characterised by a distinctive hook, which serves as starting point for all the remaining hanging objects in the collection: a mirror, a shelf and a planter. The original organizing system has been rethought, taken out of the dusty garages and brought in to the design world.

Place the hooks, mirror, shelf and planter how you like and create a collage of useful and decorative items.