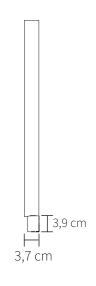

50 cm x 50 cm x 3,7 cm

Packaging dimensions (H x L x W)

9,5 cm x 58 cm x 56 cm

Product weight

2,5 kg

**Box Content** 

Screws, Plugs, Bushing and Manual

Cleaning