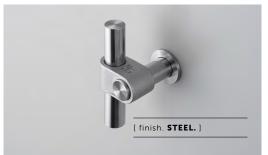

# [ product. T-BAR / CAST

| [ process. ROUGH-CAST. ]  |
|---------------------------|
| [ range. CAST BATHROOM. ] |
| [ born. LONDON. ]         |

A T-bar with a rough-cast knuckle and hand polished solid metal bar. Available in steel, brass, gun metal and welders black.

## [ info. SPECIFICATIONS. ]

A T-bar made from solid metal. It features a cast solid metal knuckle, hand polished solid metal bar, and is refined by hand.

Available in steel, brass, gun metal and welders black, with durable finishes that make it suitable for bathroom use.

Fits doors of max 20 mm or 0.78".

For thicker doors you will need to source longer M5 screws.

| [ info. FINISH & SKU NUMBERS. ] |            |
|---------------------------------|------------|
| f Carlon 1                      | folge 1    |
| [ finish. ]                     | [sku.]     |
| Steel                           | UTB-071256 |
| 🌑 Brass                         | UTB-051808 |
| Gun Metal                       | UTB-351809 |
| Welders Black                   | UTB-591810 |