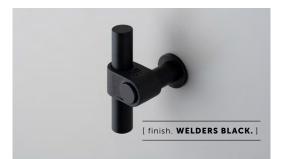

# [ product. T-BAR / CAST

| [ process. ROUGH-CAST. ]  |
|---------------------------|
| [ range. CAST BATHROOM. ] |
| [ born. LONDON. ]         |

A T-bar with a rough-cast knuckle and hand polished solid metal bar. Available in steel, brass, gun metal and welders black.

## [ info. SPECIFICATIONS. ]

A T-bar made from solid metal. It features a cast solid metal knuckle, hand polished solid metal bar, and is refined by hand.

Available in steel, brass, gun metal and welders black, with durable finishes that make it suitable for bathroom use.

Fits doors of max 20 mm or 0.78".

For thicker doors you will need to source longer M5 screws.

| [ info. FINISH & SKU NUMBERS. ] |            |
|---------------------------------|------------|
| f Carlon 1                      | folge 1    |
| [ finish. ]                     | [sku.]     |
| Steel                           | UTB-071256 |
| 🌑 Brass                         | UTB-051808 |
| Gun Metal                       | UTB-351809 |
| Welders Black                   | UTB-591810 |