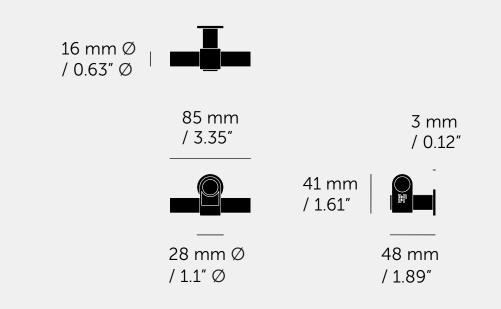

## [ info. SPECIFICATIONS. ]

A T-bar made from solid metal. It features a cast solid metal knuckle, hand polished solid metal bar, and is refined by hand.

Available in steel, brass, gun metal and welders black, with durable finishes that make it suitable for bathroom use.

Fits doors of max 20 mm or 0.78".

For thicker doors you will need to source longer M5 screws.

| [ info. FINISH & SKU NUMBERS. ] |            |
|---------------------------------|------------|
| f Carlon 1                      | folge 1    |
| [ finish. ]                     | [sku.]     |
| Steel                           | UTB-071256 |
| 🌑 Brass                         | UTB-051808 |
| Gun Metal                       | UTB-351809 |
| Welders Black                   | UTB-591810 |