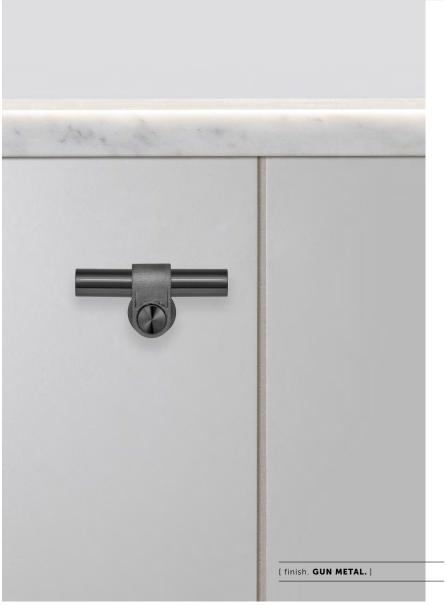

# [ product. T-BAR / CAST

| [ process. ROUGH-CAST. ]  |
|---------------------------|
| [ range. CAST BATHROOM. ] |
| [ born. LONDON. ]         |

A T-bar with a rough-cast knuckle and hand polished solid metal bar. Available in steel, brass, gun metal and welders black.

## [ info. SPECIFICATIONS. ]

A T-bar made from solid metal. It features a cast solid metal knuckle, hand polished solid metal bar, and is refined by hand.

Available in steel, brass, gun metal and welders black, with durable finishes that make it suitable for bathroom use.

Fits doors of max 20 mm or 0.78".

For thicker doors you will need to source longer M5 screws.

| [ info. FINISH & SKU NUMBERS. ] |            |
|---------------------------------|------------|
| f Carlon 1                      | folge 1    |
| [ finish. ]                     | [sku.]     |
| Steel                           | UTB-071256 |
| 🌑 Brass                         | UTB-051808 |
| Gun Metal                       | UTB-351809 |
| Welders Black                   | UTB-591810 |