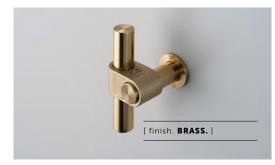

# [ product. T-BAR / CAST

| [ process. ROUGH-CAST. ]  |
|---------------------------|
| [ range. CAST BATHROOM. ] |
| [ born. LONDON. ]         |

A T-bar with a rough-cast knuckle and hand polished solid metal bar. Available in steel, brass, gun metal and welders black.

## [ info. SPECIFICATIONS. ]

A T-bar made from solid metal. It features a cast solid metal knuckle, hand polished solid metal bar, and is refined by hand.

Available in steel, brass, gun metal and welders black, with durable finishes that make it suitable for bathroom use.

Fits doors of max 20 mm or 0.78".

For thicker doors you will need to source longer M5 screws.

| [ info. FINISH & SKU NUMBERS. ] |            |
|---------------------------------|------------|
| f Carlon 1                      | folge 1    |
| [ finish. ]                     | [sku.]     |
| Steel                           | UTB-071256 |
| 🌑 Brass                         | UTB-051808 |
| Gun Metal                       | UTB-351809 |
| Welders Black                   | UTB-591810 |