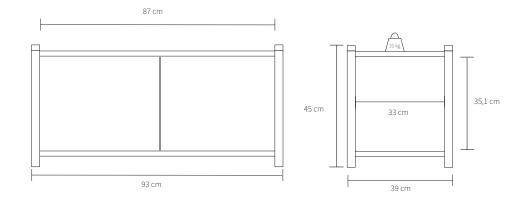

Tarif 9403.30.91.00

Materials Lacquered oak

Black oak Colour

Product dimensions (H x L x W) 45 cm x 93 cm x 39 cm

Packaging dimensions (H x L x W) 1 x 5 cm x 99 cm x 43 cm

3 x 2,5 cm x 40 cm x 38 cm

Product weight 23,6 kg