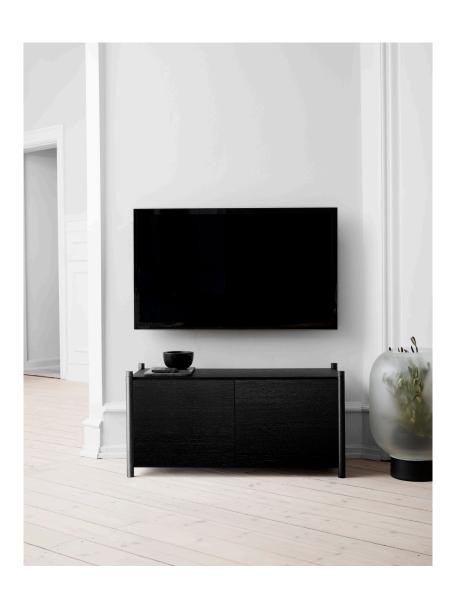

## SCEENE

Michael Rem, 2013

Type Bookcase

Variant G

Colours Black Oak

Sceene is a modular system, designed by Michael Rem for Gejst. Module by module the system can be build up high, extended to the sides and be customized with side panels, doors or back panels made in oak.

The idea behind Sceene is to create a frame to put the stories we form during our life on display.

Our stories are captured in artifacts and objects full of sentimental value and with Sceene you can tell your stories exactly how you want.