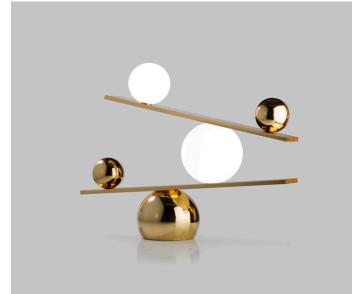

| PRODUCT               | Balance                                                                                                                                                            |
|-----------------------|--------------------------------------------------------------------------------------------------------------------------------------------------------------------|
| SIZE                  | 397 mm (H), 533 mm (L)                                                                                                                                             |
| MOUNTING              | Table lamp                                                                                                                                                         |
| PRODUCT CODE          | VCBA1003 (Black)                                                                                                                                                   |
|                       | VCBA1010 (Brass)                                                                                                                                                   |
| FITTING               | LED tube , G4 LED (replaceable)                                                                                                                                    |
| WATT                  | 5,5 w (3,5w + 2w)                                                                                                                                                  |
| KELVIN                | 2700K                                                                                                                                                              |
| PLUG                  | EU                                                                                                                                                                 |
| ENVIRONMENT           | Indoor                                                                                                                                                             |
| FINISH                | Glossy paint with marble base (Black)                                                                                                                              |
|                       | Plated brass with steel base (Brass)                                                                                                                               |
| COLOR                 | Black, Brass                                                                                                                                                       |
| VOLTAGE               | 220-240v                                                                                                                                                           |
| CORD LENGTH           | 180cm                                                                                                                                                              |
| MATERIAL              | Steel and opal glass.                                                                                                                                              |
| TECHNICAL DESCRIPTION | Table lamp with two lights. Cable with on/<br>off switch. Handblown opal glass. Glossy<br>paint with marble base (Black), plated<br>brass with steel base (Brass). |