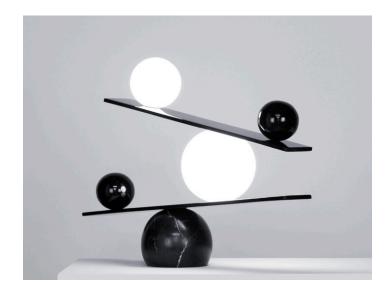

## BALANCE

VICTOR CASTANERA

The fixed impossible position of the orbs is an expression of the fragility of existents. All entities move and nothing remain still. Balance is a play with the concept of time – everything is in motion.

| PRODUCT               | Balance                                                                                                                                                            |
|-----------------------|--------------------------------------------------------------------------------------------------------------------------------------------------------------------|
| SIZE                  | 397 mm (H), 533 mm (L)                                                                                                                                             |
| MOUNTING              | Table lamp                                                                                                                                                         |
| PRODUCT CODE          | VCBA1003 (Black)                                                                                                                                                   |
|                       | VCBA1010 (Brass)                                                                                                                                                   |
| FITTING               | LED tube , G4 LED (replaceable)                                                                                                                                    |
| WATT                  | 5,5 w (3,5w + 2w)                                                                                                                                                  |
| KELVIN                | 2700K                                                                                                                                                              |
| PLUG                  | EU                                                                                                                                                                 |
| ENVIRONMENT           | Indoor                                                                                                                                                             |
| FINISH                | Glossy paint with marble base (Black)                                                                                                                              |
|                       | Plated brass with steel base (Brass)                                                                                                                               |
| COLOR                 | Black, Brass                                                                                                                                                       |
| VOLTAGE               | 220-240v                                                                                                                                                           |
| CORD LENGTH           | 180cm                                                                                                                                                              |
| MATERIAL              | Steel and opal glass.                                                                                                                                              |
| TECHNICAL DESCRIPTION | Table lamp with two lights. Cable with on/<br>off switch. Handblown opal glass. Glossy<br>paint with marble base (Black), plated<br>brass with steel base (Brass). |