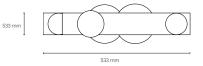

| PRODUCT               | Balance                                                                                                                                                            |
|-----------------------|--------------------------------------------------------------------------------------------------------------------------------------------------------------------|
| SIZE                  | 397 mm (H), 533 mm (L)                                                                                                                                             |
| MOUNTING              | Table lamp                                                                                                                                                         |
| PRODUCT CODE          | VCBA1003 (Black)                                                                                                                                                   |
|                       | VCBA1010 (Brass)                                                                                                                                                   |
| FITTING               | LED tube , G4 LED (replaceable)                                                                                                                                    |
| WATT                  | 5,5 w (3,5w + 2w)                                                                                                                                                  |
| KELVIN                | 2700K                                                                                                                                                              |
| PLUG                  | EU                                                                                                                                                                 |
| ENVIRONMENT           | Indoor                                                                                                                                                             |
| FINISH                | Glossy paint with marble base (Black)                                                                                                                              |
|                       | Plated brass with steel base (Brass)                                                                                                                               |
| COLOR                 | Black, Brass                                                                                                                                                       |
| VOLTAGE               | 220-240v                                                                                                                                                           |
| CORD LENGTH           | 180cm                                                                                                                                                              |
| MATERIAL              | Steel and opal glass.                                                                                                                                              |
| TECHNICAL DESCRIPTION | Table lamp with two lights. Cable with on/<br>off switch. Handblown opal glass. Glossy<br>paint with marble base (Black), plated<br>brass with steel base (Brass). |