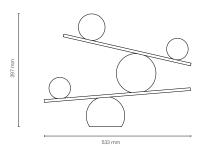

| PRODUCT               | Balance                                                                                                                                                            |
|-----------------------|--------------------------------------------------------------------------------------------------------------------------------------------------------------------|
| SIZE                  | 397 mm (H), 533 mm (L)                                                                                                                                             |
| MOUNTING              | Table lamp                                                                                                                                                         |
| PRODUCT CODE          | VCBA1003 (Black)                                                                                                                                                   |
|                       | VCBA1010 (Brass)                                                                                                                                                   |
| FITTING               | LED tube , G4 LED (replaceable)                                                                                                                                    |
| WATT                  | 5,5 w (3,5w + 2w)                                                                                                                                                  |
| KELVIN                | 2700K                                                                                                                                                              |
| PLUG                  | EU                                                                                                                                                                 |
| ENVIRONMENT           | Indoor                                                                                                                                                             |
| FINISH                | Glossy paint with marble base (Black)                                                                                                                              |
|                       | Plated brass with steel base (Brass)                                                                                                                               |
| COLOR                 | Black, Brass                                                                                                                                                       |
| VOLTAGE               | 220-240v                                                                                                                                                           |
| CORD LENGTH           | 180cm                                                                                                                                                              |
| MATERIAL              | Steel and opal glass.                                                                                                                                              |
| TECHNICAL DESCRIPTION | Table lamp with two lights. Cable with on/<br>off switch. Handblown opal glass. Glossy<br>paint with marble base (Black), plated<br>brass with steel base (Brass). |