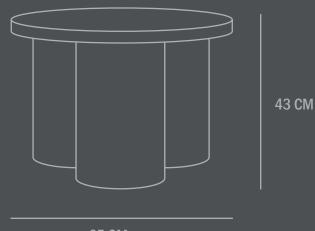

Care instructions: Use a soft dry cloth to clean the product. Do not use household cleaners. Not frost-proof

Dimensions: L65 / W65 / H43 CM

Country of origin: CN

Product weight: 20,3 Kgs

Packaging: Dimensions: L79 / W75 / H54 CM Total weight incl. product: 22 Kgs Number of parcels: 1 Material: Brown cardboard

65 CM