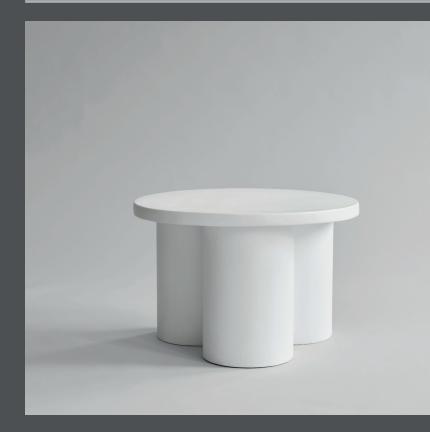

## **BIG FOOT TABLE LOW**

At first glance the Big Foots collection looks heavy and dense, yet on further inspection, the fiber concrete bench, side tables and coffee table are lightweight and mobile.

With nods to brutalist architecture and the world of contemporary sculpture, the cylinder-shaped legs and textured, painted surfaces makes the collection stand out in the crowd.

All products are cast in lightweight fiber concrete to create a unique textured surface and increase mobility. Each piece is hand painted with multiple layers of paint, creating a strong and resistant surface

Designed by Kristian Sofus Hansen & Tommy Hyldahl.

Product no: 233006

Type: Table - Indoor

Designer / Year of design: Kristian Sofus Hansen & Tommy Hyldahl, 2022

**Colour: Bone White** 

**Material: Fiber Concrete** 