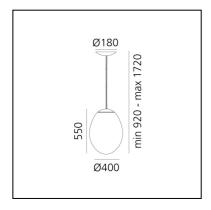

# Stellar Nebula - 40

## BIG - Bjarke Ingels Group



IP20 🖶 🕻 E Dimmerable: +0-



## LUMINAIRE

- Watt: 28W

- Delivered lumens output: 2536lm

- CCT: **3000K**- Efficiency: **84%** 

- Efficacy: **90.57lm/W** 

- CRI: 90

- Dimmable Typology: Push

## **DESCRIPTION**

Stellar Nebula is a family of lamps designed by BIG to interpret and enhance artisanal glass blowing with innovative PVD finishing techniques.

Values, roles and limits of industrial and artisanal production are the core of this project idea, which aims to find a solution of industrial uniqueness.

The shapes of the hand blown diffusers are always unique. The suspension has three different sizes while the floor, table, ceiling and clusters are only in the medium one. Artisanal know-how and industrial innovation thus come together in the beauty of the material that enhances the magic interaction between