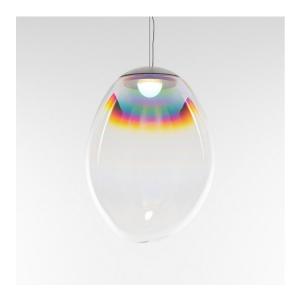

## **DESCRIPTION**

Stellar Nebula is a family of lamps designed by BIG to interpret and enhance artisanal glass blowing with innovative PVD finishing techniques.

Values, roles and limits of industrial and artisanal production are the core of this project idea, which aims to find a solution of industrial uniqueness.

The shapes of the hand blown diffusers are always unique. The suspension has three different sizes while the floor, table, ceiling and clusters are only in the medium one. Artisanal know-how and industrial innovation thus come together in the beauty of the material that enhances the magic interaction between glass and light.