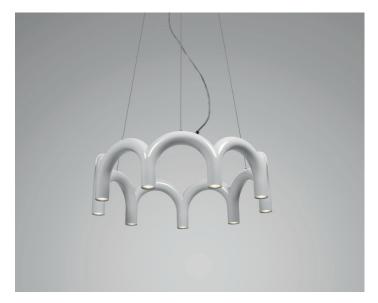

## **Arch Circle 76**

Johan Lindsten form / Markus Johansson design

The architectural arches are still the foundation in construction and design but now in a new dress and aesthetic. The nine pillars equipped with a light source each will provide downlight on our various public spaces at home as well at home. The fixture has an alluring and eye-catching design that consists of a metal exterior in four different colors in high gloss.

PRODUCT Arch Circle 76

SIZE 220 mm (H), 760 mm (L)

MOUNTING Pendant
PRODUCT CODE MJAR20XX.C1

FITTING GU10 socket, Type PAR16

WATT Max 9 x 5 W LED

LIGHT SOURCE GU10/PAR16 LED (not included)

Recommended: Philips or Osram

ENVIRONMENT Indoor

FINISH Wet coating in high gloss

COLOR White, Black, Blue, Nude and custom color

 VOLTAGE
 220-240v, 50Hz

 CORD LENGTH
 300 cm

 MATERIAL
 Steel

**DESCRIPTION** Pendant in steel with 9pcs GU10

socket downlight. Adjustable steel wire suspension details with canopy in chrome

finish and transparent cord.

CE