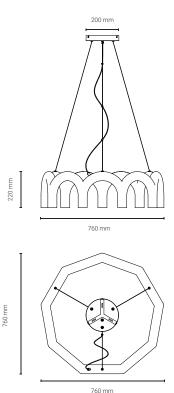

## **Arch Circle 76**

Johan Lindsten form / Markus Johansson design

The architectural arches are still the foundation in construction and design but now in a new dress and aesthetic. The nine pillars equipped with a light source each will provide downlight on our various public spaces at home as well at home. The fixture has an alluring and eye-catching design that consists of a metal exterior in four different colors in high gloss.

PRODUCT Arch Circle 76

SIZE 220 mm (H), 760 mm (L)

MOUNTING Pendant
PRODUCT CODE MJAR20XX.C1

FITTING GU10 socket, Type PAR16

WATT Max 9 x 5 W LED

LIGHT SOURCE GU10/PAR16 LED (not included)

Recommended: Philips or Osram

ENVIRONMENT Indoor

FINISH Wet coating in high gloss

COLOR White, Black, Blue, Nude and custom color

 VOLTAGE
 220-240v, 50Hz

 CORD LENGTH
 300 cm

 MATERIAL
 Steel

**DESCRIPTION** Pendant in steel with 9pcs GU10

socket downlight. Adjustable steel wire suspension details with canopy in chrome

finish and transparent cord.

CE