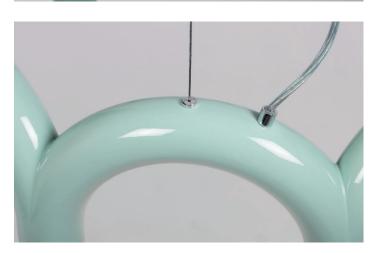

socket downlight. Adjustable steel wire suspension details with canopy in chrome

finish and transparent cord.

CE