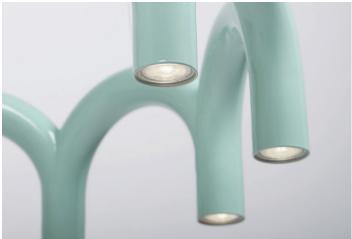

ENVIRONMENT Indoor

FINISH Wet coating in high gloss

COLOR White, Black, Blue, Nude and custom color

 VOLTAGE
 220-240v, 50Hz

 CORD LENGTH
 300 cm

 MATERIAL
 Steel

**DESCRIPTION** Pendant in steel with 9pcs GU10

socket downlight. Adjustable steel wire suspension details with canopy in chrome

finish and transparent cord.

CE