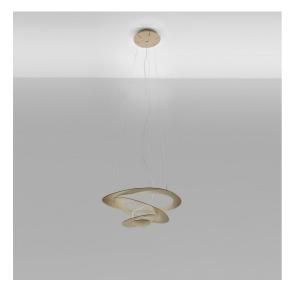

## **DESCRIPTION**

Pirce's award-winning design is one of Artemide's top sellers. Originally released in halogen, its light source has been reimagined to incorporate a high quality, energy-efficient LED light source.

Pirce is not only an elegant light source, it is an alluring decoration with a strong sense of presence turned on or off. Its slim disc merges softly into flowing twirls that spiral downwards to create alluring lighting effects.

#### **FEATURES**

- Article Code: 1249020A

- Colour: **Gold** 

Installation: SuspensionMaterial: Aluminum

- Series: **Design Collection** 

- Environment: Indoor

- Area contract: Residential

- Emission: Indirect