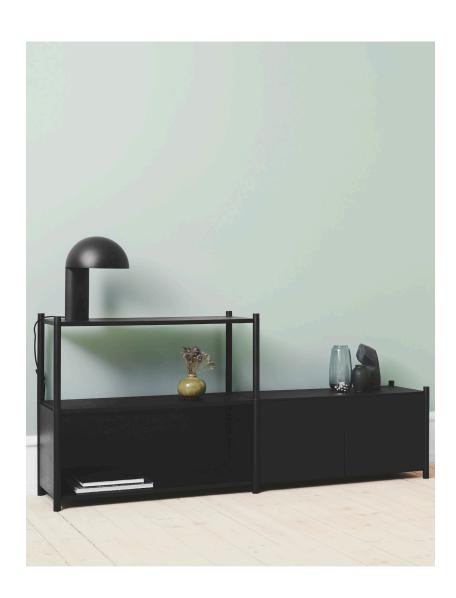

## SCEENE

Michael Rem, 2013

Type Bookcase

Variant D

Colours Black Oak

Sceene is a modular system, designed by Michael Rem for Gejst. Module by module the system can be build up high, extended to the sides and be customized with side panels, doors or back panels made in oak.

The idea behind Sceene is to create a frame to put the stories we form during our life on display.

Our stories are captured in artifacts and objects full of sentimental value and with Sceene you can tell your stories exactly how you want.