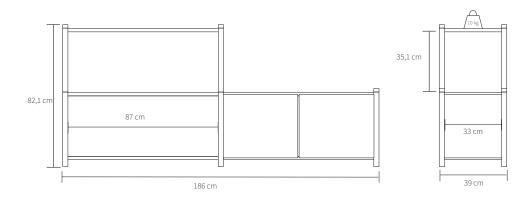

Item no. 20284

EAN code 5712731202848

Country of origin Denmark

Tarif 9403.30.91.00

**Materials** Lacquered oak

Black oak Colour

82,1cm x 186 cm x 39 cm Product dimensions (H x L x W)

Packaging dimensions (H x W x L) 3 x 5 cm x 99 cm x 43 cm 5 x 2,5 cm x 40 cm x 38 cm