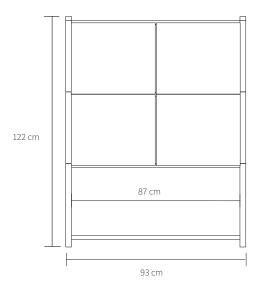

## S P E C I F I C A T I O N S

| Product category                 | Storage                                                                                                                                                                   |
|----------------------------------|---------------------------------------------------------------------------------------------------------------------------------------------------------------------------|
| Parts                            | 1 x Module 1 ( item no. 20201 )<br>2 x module 3 ( item no. 20203 )<br>4 x sidepanel ( item no. 20230 )<br>2 x backpanel ( item no. 20210 )<br>2 x door ( item no. 20220 ) |
| Item no.                         | 20276                                                                                                                                                                     |
| EAN code                         | 5712731202763                                                                                                                                                             |
| Country of origin                | Denmark                                                                                                                                                                   |
| Tarif                            | 9403.30.91.00                                                                                                                                                             |
| Materials                        | Lacquered oak                                                                                                                                                             |
| Colour                           | Light Oak                                                                                                                                                                 |
| Product dimensions (H x L x W)   | 122 cm x 93 cm x 39 cm                                                                                                                                                    |
| Packaging dimensions (H x L x W) | 3 x 5 cm x 99 cm x 43 cm<br>6 x 2,5 cm x 40 cm x 38 cm<br>2 x 2,5 cm x 94 cm x 38 cm                                                                                      |
| Product weight                   | 49,2 kg                                                                                                                                                                   |
| Max load                         | 10 kg per. shelf                                                                                                                                                          |
| Cleaning                         | Use a soft dry cloth to clean the product<br>Do not use household cleaners.                                                                                               |