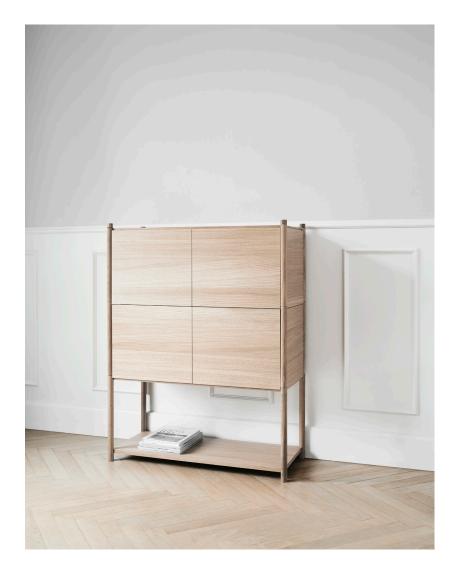

## SCEENE

Michael Rem, 2013

Type Bookcase Variant E Colours Light Oak

Sceene is a modular system, designed by Michael Rem for Gejst. Module by module the system can be build up high, extended to the sides and be customized with side panels, doors or back panels made in oak.

The idea behind Sceene is to create a frame to put the stories we form during our life on display.

Our stories are captured in artifacts and objects full of sentimental value and with Sceene you can tell your stories exactly how you want.