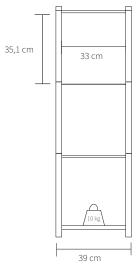

## S P E C I F I C A T I O N S

| Product category                 | Storage                                                                                                                                                                   |
|----------------------------------|---------------------------------------------------------------------------------------------------------------------------------------------------------------------------|
| Parts                            | 1 x Module 1 ( item no. 20201 )<br>2 x module 3 ( item no. 20203 )<br>4 x sidepanel ( item no. 20230 )<br>2 x backpanel ( item no. 20210 )<br>2 x door ( item no. 20220 ) |
| Item no.                         | 20276                                                                                                                                                                     |
| EAN code                         | 5712731202763                                                                                                                                                             |
| Country of origin                | Denmark                                                                                                                                                                   |
| Tarif                            | 9403.30.91.00                                                                                                                                                             |
| Materials                        | Lacquered oak                                                                                                                                                             |
| Colour                           | Light Oak                                                                                                                                                                 |
| Product dimensions (H x L x W)   | 122 cm x 93 cm x 39 cm                                                                                                                                                    |
| Packaging dimensions (H x L x W) | 3 x 5 cm x 99 cm x 43 cm<br>6 x 2,5 cm x 40 cm x 38 cm<br>2 x 2,5 cm x 94 cm x 38 cm                                                                                      |
| Product weight                   | 49,2 kg                                                                                                                                                                   |
| Max load                         | 10 kg per. shelf                                                                                                                                                          |
| Cleaning                         | Use a soft dry cloth to clean the product<br>Do not use household cleaners.                                                                                               |