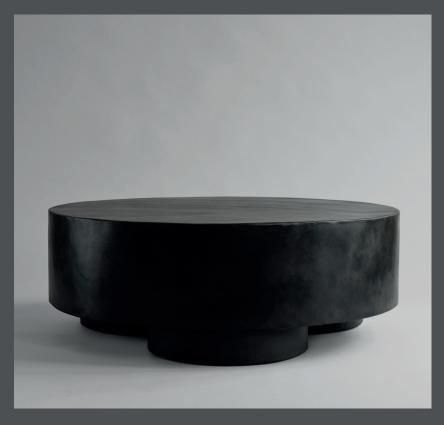

## **BIG FOOT COFFEE TABLE**

At first glance the Big Foots collection looks heavy and dense, yet on further inspection, the fiber concrete bench, side tables and coffee table are lightweight and mobile.

With nods to brutalist architecture and the world of contemporary sculpture, the cylinder-shaped legs and textured, painted surfaces makes the collection stand out in the crowd.

All products are cast in lightweight fiber concrete to create a unique textured surface and increase mobility. Each piece is hand painted with multiple layers of paint, creating a strong and resistant surface

Designed by Kristian Sofus Hansen & Tommy Hyldahl.

39 CM

Product no: 212014

Type: Coffee Table - Indoor

Designer / Year of design:

Kristian Sofus Hansen & Tommy Hyldahl, 2019

Colour: Coffee

**Material: Fiber Concrete** 