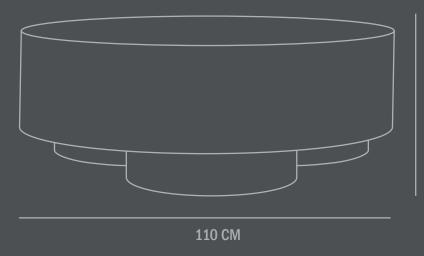

**Care instructions:** 

Use a soft dry cloth to clean the product.

Do not use household cleaners.

Not frost-proof

**Dimensions: L110 / W110 / H39 CM** 

Country of origin: CN

Product weight: 48 Kgs

Packaging: