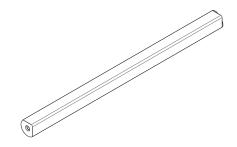

## (B) WOODEN LEG (INTERCHANGEABLE) 4pieces

| CODE  | DESCRIPTION |
|-------|-------------|
| P4791 | WOODEN LEG  |