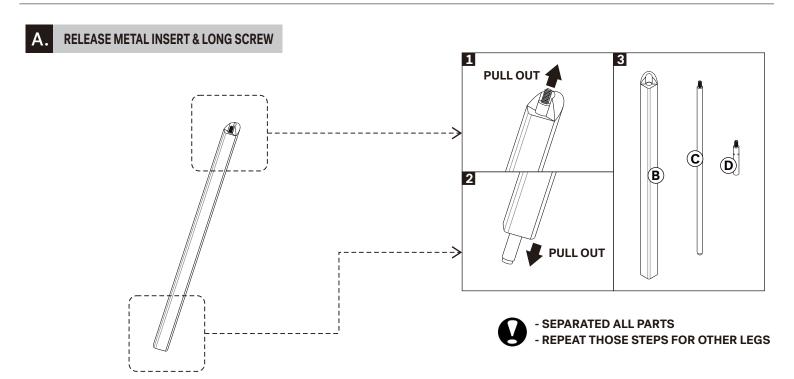

---|-------------|
| P4791 | WOODEN LEG  |

### **PARTS TO ASSEMBLE**



# A TABLE TOP 1piece

| CODE  | DESCRIPTION       |
|-------|-------------------|
| P4785 | TABLE TOP 140x80  |
| P4786 | TABLE TOP 160x80  |
| P4787 | TABLE TOP 180x90  |
| P4788 | TABLE TOP 200x95  |
| P4789 | TABLE TOP 220x95  |
| P4790 | TABLE TOP 240x100 |
|       |                   |



### C LONG SCREW (INTERCHANGEABLE) 4pieces

| CODE  | DESCRIPTION |
|-------|-------------|
| H2131 | LONG SCREW  |

## TOOL (Included in packaged)



## TOOL (Not included in packaged)





# (D) METAL INSERT (INTERCHANGEABLE) 4pieces

| CODE  | DESCRIPTION  |
|-------|--------------|
| H2130 | METAL INSERT |

### **SYMBOLS**



DIRECTION



NUMBER OF PERSONS NEEDED



USE L KEY TO TIGHTEN

USE PHILLIPS SCREWDRIVER
TO TIGHTEN