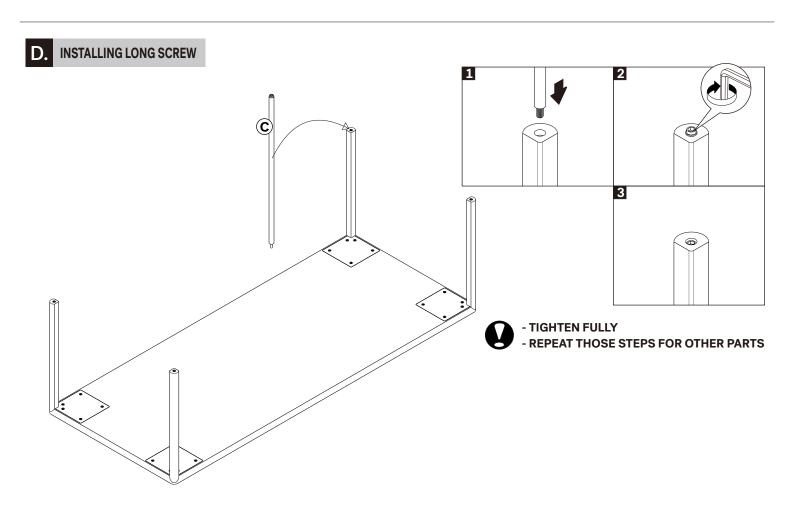

-----------|
| P4791 | WOODEN LEG  |

### **PARTS TO ASSEMBLE**



# A TABLE TOP 1piece

| CODE  | DESCRIPTION       |
|-------|-------------------|
| P4785 | TABLE TOP 140x80  |
| P4786 | TABLE TOP 160x80  |
| P4787 | TABLE TOP 180x90  |
| P4788 | TABLE TOP 200x95  |
| P4789 | TABLE TOP 220x95  |
| P4790 | TABLE TOP 240x100 |
|       |                   |



### C LONG SCREW (INTERCHANGEABLE) 4pieces

| CODE  | DESCRIPTION |
|-------|-------------|
| H2131 | LONG SCREW  |

## TOOL (Included in packaged)



## TOOL (Not included in packaged)





# (D) METAL INSERT (INTERCHANGEABLE) 4pieces

| CODE  | DESCRIPTION  |
|-------|--------------|
| H2130 | METAL INSERT |

### **SYMBOLS**



DIRECTION



NUMBER OF PERSONS NEEDED



USE L KEY TO TIGHTEN

USE PHILLIPS SCREWDRIVER
TO TIGHTEN