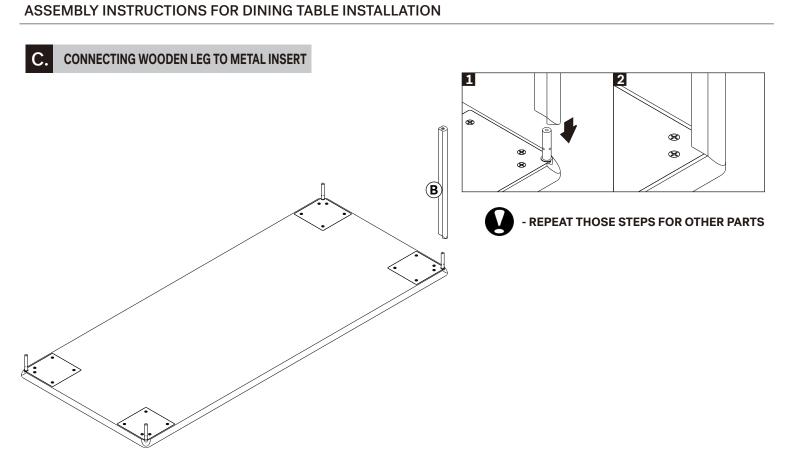

-------------|
| P4791 | WOODEN LEG  |

### **PARTS TO ASSEMBLE**



# A TABLE TOP 1piece

| CODE  | DESCRIPTION       |
|-------|-------------------|
| P4785 | TABLE TOP 140x80  |
| P4786 | TABLE TOP 160x80  |
| P4787 | TABLE TOP 180x90  |
| P4788 | TABLE TOP 200x95  |
| P4789 | TABLE TOP 220x95  |
| P4790 | TABLE TOP 240x100 |
|       |                   |



### C LONG SCREW (INTERCHANGEABLE) 4pieces

| CODE  | DESCRIPTION |
|-------|-------------|
| H2131 | LONG SCREW  |

## TOOL (Included in packaged)



## TOOL (Not included in packaged)





# (D) METAL INSERT (INTERCHANGEABLE) 4pieces

| CODE  | DESCRIPTION  |
|-------|--------------|
| H2130 | METAL INSERT |

### **SYMBOLS**



DIRECTION



NUMBER OF PERSONS NEEDED



USE L KEY TO TIGHTEN

USE PHILLIPS SCREWDRIVER
TO TIGHTEN