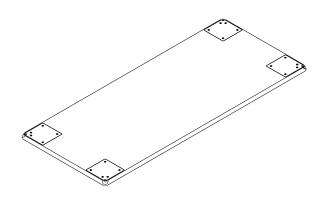

# A TABLE TOP 1piece

| CODE  | DESCRIPTION       |
|-------|-------------------|
| P4785 | TABLE TOP 140x80  |
| P4786 | TABLE TOP 160x80  |
| P4787 | TABLE TOP 180x90  |
| P4788 | TABLE TOP 200x95  |
| P4789 | TABLE TOP 220x95  |
| P4790 | TABLE TOP 240x100 |
|       |                   |