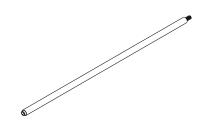

## (B) WOODEN LEG (INTERCHANGEABLE) 4pieces

| CODE  | DESCRIPTION |
|-------|-------------|
| P4791 | WOODEN LEG  |