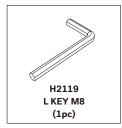

## TOOL (Included in packaged)

### **SYMBOLS**

DIRECTION

NUMBER OF PERSONS NEEDED

USE L KEY TO TIGHTEN

USE PHILLIPS SCREWDRIVER
TO TIGHTEN