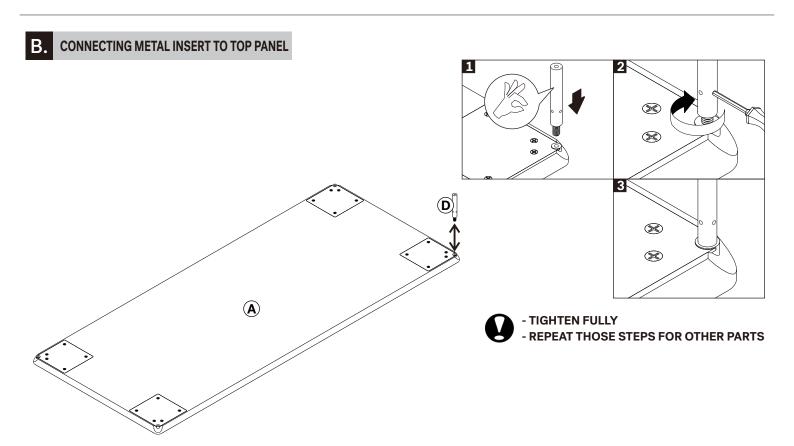

-|-------------|
| P4791 | WOODEN LEG  |

### **PARTS TO ASSEMBLE**



# A TABLE TOP 1piece

| CODE  | DESCRIPTION       |
|-------|-------------------|
| P4785 | TABLE TOP 140x80  |
| P4786 | TABLE TOP 160x80  |
| P4787 | TABLE TOP 180x90  |
| P4788 | TABLE TOP 200x95  |
| P4789 | TABLE TOP 220x95  |
| P4790 | TABLE TOP 240x100 |
|       |                   |



### C LONG SCREW (INTERCHANGEABLE) 4pieces

| CODE  | DESCRIPTION |
|-------|-------------|
| H2131 | LONG SCREW  |

## TOOL (Included in packaged)



## TOOL (Not included in packaged)





# (D) METAL INSERT (INTERCHANGEABLE) 4pieces

| CODE  | DESCRIPTION  |
|-------|--------------|
| H2130 | METAL INSERT |

### **SYMBOLS**



DIRECTION



NUMBER OF PERSONS NEEDED



USE L KEY TO TIGHTEN

USE PHILLIPS SCREWDRIVER
TO TIGHTEN