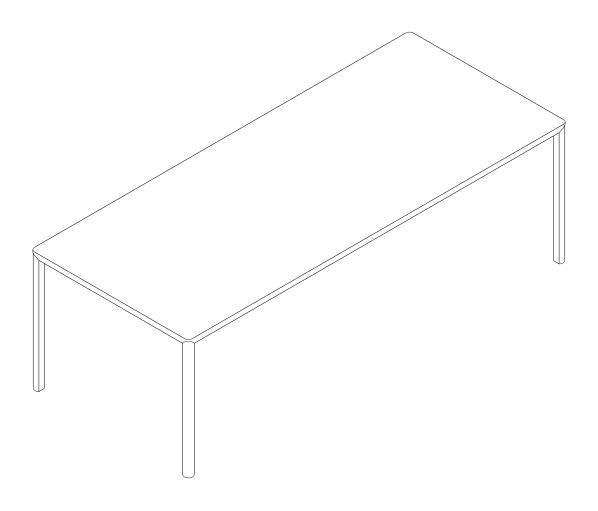

# A TABLE TOP 1piece

| CODE  | DESCRIPTION       |
|-------|-------------------|
| P4785 | TABLE TOP 140x80  |
| P4786 | TABLE TOP 160x80  |
| P4787 | TABLE TOP 180x90  |
| P4788 | TABLE TOP 200x95  |
| P4789 | TABLE TOP 220x95  |
| P4790 | TABLE TOP 240x100 |
|       |                   |