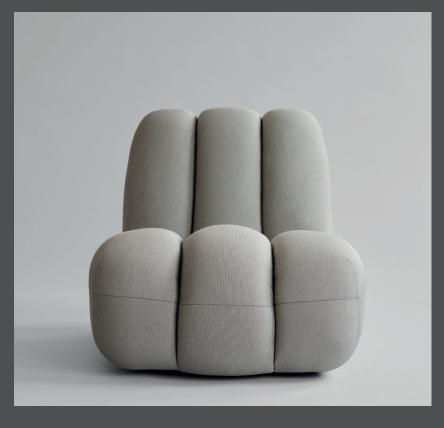

## **TOE CHAIR**

A tribute to 70s futuristic design and space age, Toe is a lounge chair with expressive aesthetics and high seating comfort. Characterized by a sculptural approach to furniture design, the Toe Chair has a thick fluted upholstery running from seat to back, creating a linear and voluminous shape. The open chair form gives a free and easy seating experience, while the special combination of different kinds of foam ensures an overall high seating comfort.

Toe Chair is available in four different upholstery variations. Linen Chalk with a natural and textured look, Off-White Bouclé adding a chic and tactile feeling, Off-white Sheepskin for a soft and warmth feeling and Sunproof Taupe for stains, sunlight and water resistant use.