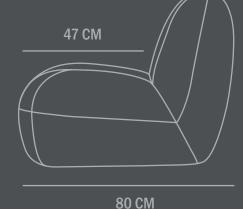

Remove stains by using a brush or wet cloth. Vacuum clean to remove loose dirt. Use a gentle cleaning solution. Rinse off any remaining soap or cleaning agents.

Backrest height: 28 CM Weight capacity: 150 Kgs

Country of origin: CN Product weight: 23 Kgs

Total weight incl. product: 28 Kgs

Material: Brown cardboard

**72 CM** 

28 CM

34 CM