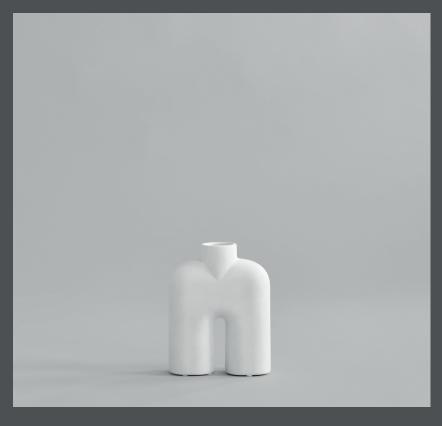

## **COBRA TALL MINI**

A tribute to the Cobra Arts Movement of the 1960s, the collection is the epitome of quirky vases that will add joy to any interior setting.

Think whimsical, soft and organic shapes unmistakably reminiscent of human silhouettes and curves. True to the Cobra artists way of working, the series takes its starting point in naive hand sketches leading to bodily silhouettes.

As it is a hand glazed natural product, the colours may vary slightly and while it is not 100% water-proof, a bag for fresh flowers is included.

Designed by Kristian Sofus Hansen & Tommy Hyldahl.

Product no: 241034

Type: Vase - Indoor

**Designer / Year of design:** 

Kristian Sofus Hansen & Tommy Hyldahl, 2023

Colour: Bone White Material: Ceramic

**Care instructions:** 

Use a soft dry cloth to clean the product. Do not use household cleaners.