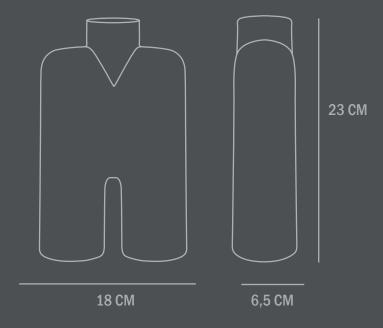

Not waterproof

**Dimensions: L18 / W6,5 / H23 CM** 

Country of origin: CN

Product weight: 0,60 Kg

Packaging:

Dimensions: L26 / W14 / H31,5 CM Total weight incl. product: 0,70 Kg

Number of parcels: 1
Material: Brown cardboard