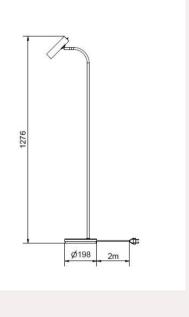

## SLENDER FLOOR LAMP H1276

Slender is a modern and sleek floor lamp that provides a soft and comfortable light to your home. The lamp is made of high-quality material and has a slim design that fits perfectly in the living room, bedroom, or office. Slender floor lamp has an adjustable shade that allows you to direct the light exactly where you need it.

| • • • • • • • • • • • • • • • • • • • • |         |
|-----------------------------------------|---------|
| Article nr                              | 3247030 |
| Socket                                  | GU10    |
| Class                                   |         |
| IP Class                                |         |
| Max watt                                | 4       |
| Kelvin                                  | -       |
| Height                                  | 1276    |
| Width                                   | -       |
| Length                                  | -       |
| Diameter                                | 40      |
| Lumen                                   | -       |
| Cable color                             | SVAR    |
| Cable lenght                            | 2.2     |
| Dimable                                 | NE      |
| Light source included                   | No      |
|                                         |         |