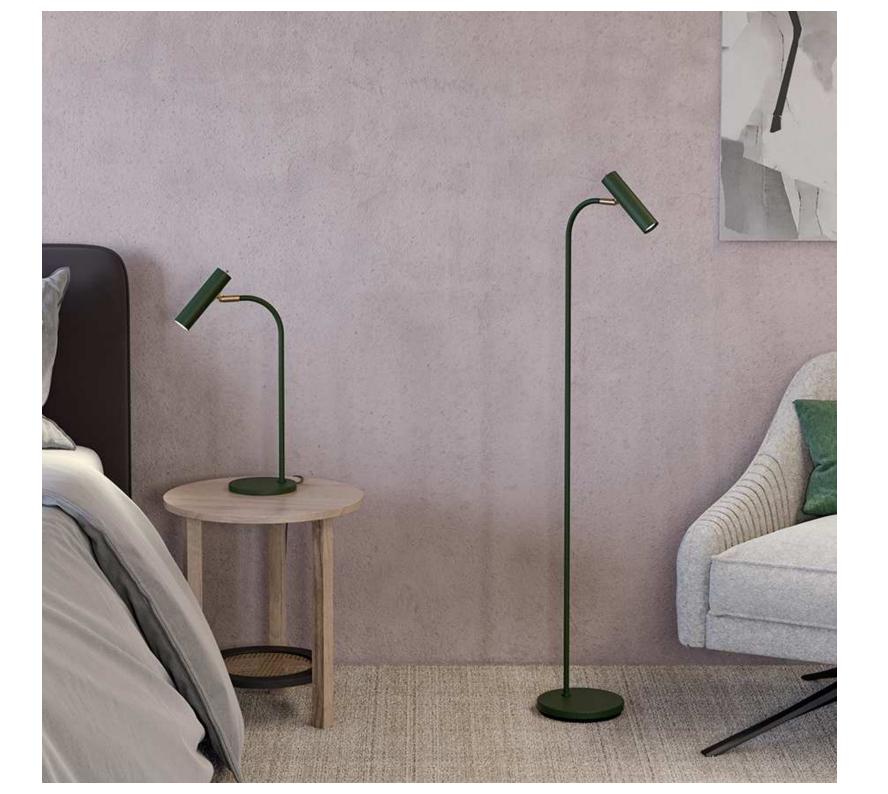

## SLENDER FLOOR LAMP H1276

Slender is a modern and sleek floor lamp that provides a soft and comfortable light to your home. The lamp is made of high-quality material and has a slim design that fits perfectly in the living room, bedroom, or office. Slender floor lamp has an adjustable shade that allows you to direct the light exactly where you need it.