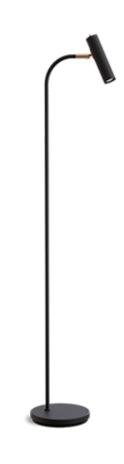

## SLENDER FLOOR LAMP H1276

Slender is a modern and sleek floor lamp that provides a soft and comfortable light to your home. The lamp is made of high-quality material and has a slim design that fits perfectly in the living room, bedroom, or office. Slender floor lamp has an adjustable shade that allows you to direct the light exactly where you need it.