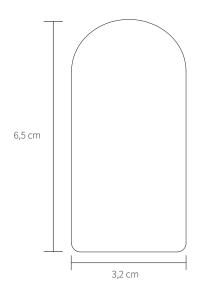

Product dimensions (H x L x W) 6,5 cm x 3,2 cm x 3 cm

Packaging dimensions (H x L x W) 4 cm x 14,5 cm x 14 cm

Product weight 0,3 kg

**Box Content** 2 x Hook, Screws, Plugs, Bushings and

Manual

**Cleaning** Use a soft dry cloth to clean the product