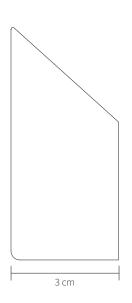

Product dimensions (H x L x W) 6,5 cm x 3,2 cm x 3 cm

Packaging dimensions (H x L x W) 4 cm x 14,5 cm x 14 cm

Product weight 0,3 kg

**Box Content** 2 x Hook, Screws, Plugs, Bushings and

Manual

**Cleaning** Use a soft dry cloth to clean the product