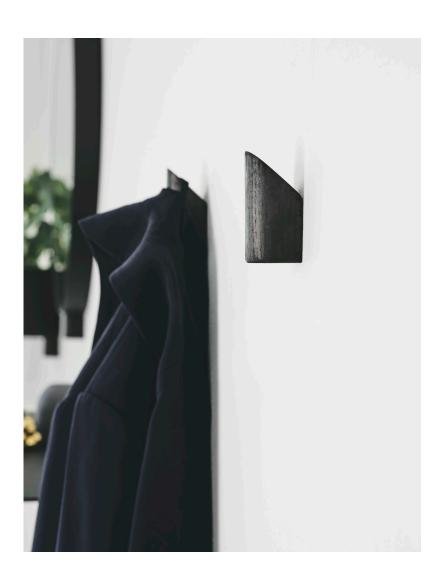

## KOLLAGE

Michael Rem, 2017

Type Hook

Colours Black

Kollage hook is the common thread, in the entire Kollage collection. With its rounded shape and simple design Kollage Hook, works both on its own and in a setting with Kollage mirror, planter and shelf

Kollage Hook is designed by Michael Rem. It is inspired by the the classical principle of the French cleat system, that is often to be found in old-fashioned craftsmen workshops.

Kollage is characterised by a distinctive hook, which serves as starting point for all the remaining hanging objects in the collection: a mirror, a shelf and a planter. The original organizing system has been rethought, taken out of the dusty garages and brought in to the design world. Place the hooks, mirror, shelf and planter how you like and create a collage of useful and decorative items.