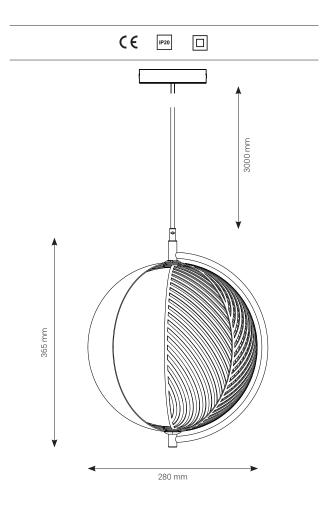

PRODUCTMoSIZE365MOUNTINGCeiPRODUCT CODEAFNFITTINGE27WATTMaENVIRONMENTIndFINISHMaCOLORBlaVOLTAGE220CORD LENGTHSteTECHNICAL DESCRIPTIONPer

Mondo pendant 365 mm (H), 280 mm (Ø) Ceiling AFM02003 E27 (not included) Max 40w Indoor Matt paint Black 220-240v 300cm Steel and opal glass. Pendant lamp with movable metal shades with pattern.