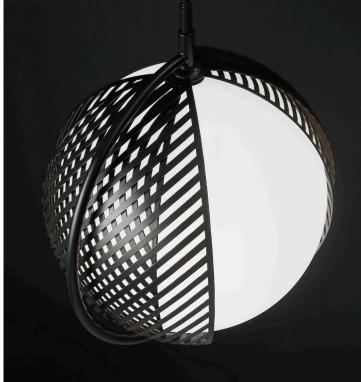

## MONDO PENDANT

ANTONIO FACCO

Mondo consist of four metal shades, mounted in pairs, overlapping each other which allow the beholder to interact with the lamp. The possibility of interacting with the lamp offers the user an infinite dialogue.

PRODUCTMoSIZE365MOUNTINGCeiPRODUCT CODEAFNFITTINGE27WATTMaENVIRONMENTIndFINISHMaCOLORBlaVOLTAGE220CORD LENGTHSteTECHNICAL DESCRIPTIONPer

Mondo pendant 365 mm (H), 280 mm (Ø) Ceiling AFM02003 E27 (not included) Max 40w Indoor Matt paint Black 220-240v 300cm Steel and opal glass. Pendant lamp with movable metal shades with pattern.