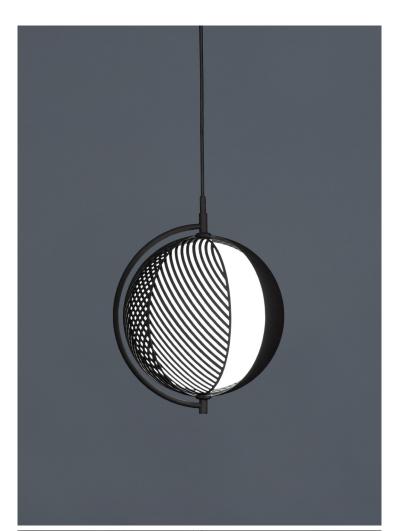

## MONDO PENDANT

ANTONIO FACCO

Mondo consist of four metal shades, mounted in pairs, overlapping each other which allow the beholder to interact with the lamp. The possibility of interacting with the lamp offers the user an infinite dialogue.

PRODUCTMoSIZE365MOUNTINGCeiPRODUCT CODEAFNFITTINGE27WATTMaENVIRONMENTIndFINISHMaCOLORBlaVOLTAGE220CORD LENGTHSteTECHNICAL DESCRIPTIONPer

Mondo pendant 365 mm (H), 280 mm (Ø) Ceiling AFM02003 E27 (not included) Max 40w Indoor Matt paint Black 220-240v 300cm Steel and opal glass. Pendant lamp with movable metal shades with pattern.