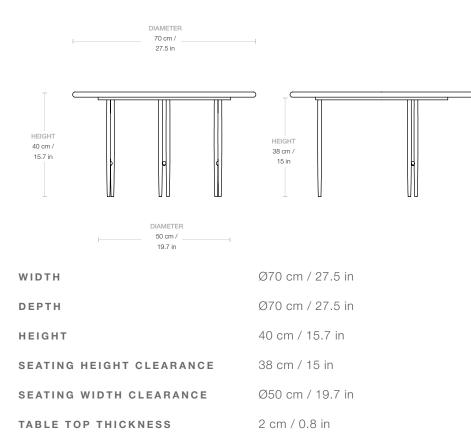

he table legs, each of which is formed from twin metal tubes linked by a sphere of brass – the letters I-O-I rendered in physical form. Retaining this slender base, in black or chrome options, GUBI's new edition introduces a new material and color to the circular tabletop – travertine in Rippled Beige – and refines its shape. The sides are rounded to create a U-shaped edge that arcs evenly on the top and bottom. At three different heights and diameters, the IOI Coffee Tables work well in pairs, groups and even clusters or alone as a single table alongside GUBI's extensive range of lounge chairs and sofas.

## Materials & Finishes

#### TABLE TOP FINISH

**Rippled Beige** 



#### STRUCTURE AND LEGS FINISH

Black Semi Matt, Chrome



#### MATERIALS

Travertine, Steel, Brass

## Dimensions



# Weight

| TOTAL WEIGHT     | 28,6 kg / 63 lbs  |
|------------------|-------------------|
| TABLE TOP WEIGHT | 21 kg / 46.3 lbs  |
| BASE WEIGHT      | 7,6 kg / 16.7 lbs |

| Number of parcels      | 2                                                |
|------------------------|--------------------------------------------------|
| PACKAGING 'TABLE TOP'  |                                                  |
| PACKAGING LENGTH       | 80 cm / 31.5 in                                  |
| PACKAGING WIDTH        | 80 cm / 31.5 in                                  |
| PACKAGING HEIGHT       | 7,5 cm / 3 in                                    |
| PACKAGING WEIGHT       | 17 kg / 37.5 lbs                                 |
|                        |                                                  |