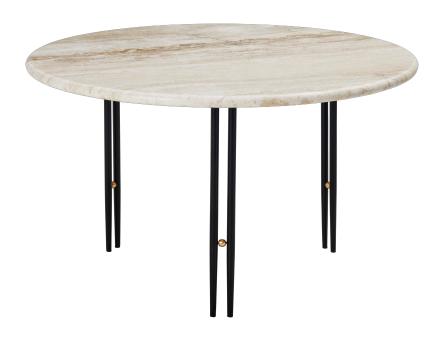

# IOI Coffee Table - Round, Ø70

Designed by Gamfratesi - 2023

ITEM NUMBER

IOI Coffee Table - Round, Ø70 (Base: Black/ Top: Rippled Beige)10129141IOI Coffee Table - Round, Ø70 (Base: Chrome/ Top: Rippled Beige)10129142

DESCRIPTION

The IOI Coffee Tables by GamFratesi are a celebration of Italian materiality, featuring solid brass, steel, and now travertine. Drawing on geometric Art Deco references with a contemporary design language, the collection explores the empty space between the physical form as much as the form itself. Striking and unique, the IOI Collection takes its name from the structure of the table legs, each of which is formed from twin metal tubes linked by a sphere of brass – the letters I-O-I rendered in physical form. Retaining this slender base, in black or chrome options, GUBI's new edition introduces a new material and color to the circular tabletop – travertine in Rippled Beige – and refines its shape. The sides are rounded to create a U-shaped edge that arcs evenly on the top and bottom. At three different heights and diameters, the IOI Coffee Tables work well in pairs, groups and even clusters or alone as a single table alongside GUBI's extensive range of lounge chairs and sofas.