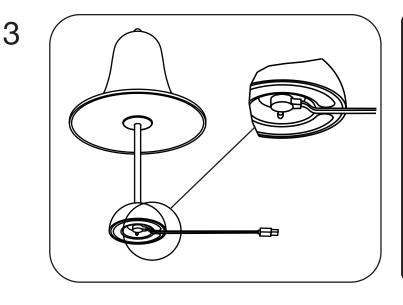

## CONTENT:

A PANTON TABLE LAMP. THE LAMP IS DELIVERED FULLY ASSEMBLED.

**B USB CHARGING CABLE** 

BEFORE USE, THE BATTERY IN THE LAMP MUST BE FULLY CHARGED.

PLACE THE MAGNETIC CHARGING CABLE AT THE BOTTOM OF THE LAMP. CONNECT THE USB CABLE TO A POWER SUPPLY.