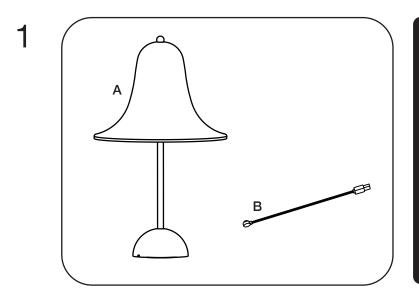

## CONTENT:

A PANTON TABLE LAMP. THE LAMP IS DELIVERED FULLY ASSEMBLED.

**B USB CHARGING CABLE** 

BEFORE USE, THE BATTERY IN THE LAMP MUST BE FULLY CHARGED.

PLACE THE MAGNETIC CHARGING CABLE AT THE BOTTOM OF THE LAMP. CONNECT THE USB CABLE TO A POWER SUPPLY.