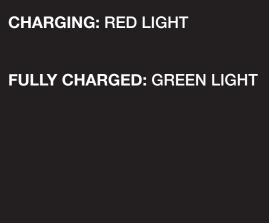

## CONTENT:

A PANTON TABLE LAMP. THE LAMP IS DELIVERED FULLY ASSEMBLED.

**B USB CHARGING CABLE** 

BEFORE USE, THE BATTERY IN THE LAMP MUST BE FULLY CHARGED.

PLACE THE MAGNETIC CHARGING CABLE AT THE BOTTOM OF THE LAMP. CONNECT THE USB CABLE TO A POWER SUPPLY.