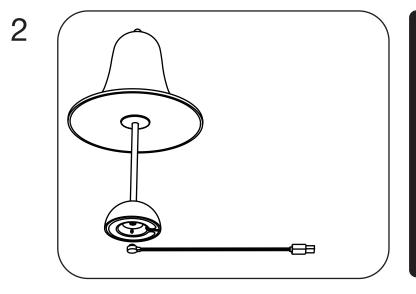

## CONTENT:

A PANTON TABLE LAMP. THE LAMP IS DELIVERED FULLY ASSEMBLED.

**B USB CHARGING CABLE** 

BEFORE USE, THE BATTERY IN THE LAMP MUST BE FULLY CHARGED.

PLACE THE MAGNETIC CHARGING CABLE AT THE BOTTOM OF THE LAMP. CONNECT THE USB CABLE TO A POWER SUPPLY.