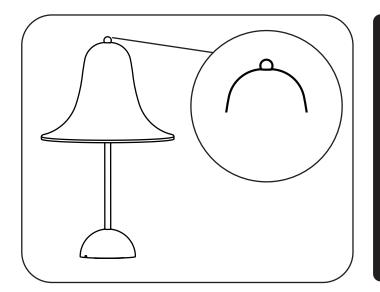

4

THE LIGHT INTENSITY OF THE LAMP CAN BE ADJUSTED BY TOUCHING THE DIMMER KNOB ON THE TOP OF THE LAMP.

THE LAMP HAS 3 LIGHT INTENSITY LEVELS: 100%, 70% AND 30%.