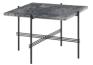

#### MEASUREMENTS

FACTS

MEASUREMENT Height: 410 mm

Table top: 1050x1050 mm Table top thickness: 20 mm Leg diameter: 18 mm

WEIGHT ITEM 105x105: Table top 62 kg, Frame 7,5 kg

PACKAGING TYPE Cardboard box, Chipboard, Foam

PACKAGING MEASUREMENT 105x105- *L X W X H CM* Table top: L: 115 X W: 115 X H: 6,5 CM Frame: L: 82 X W: 82 X H: 44 CM

WEIGHT PACKAGING - MATERIAL TYPE 105x105 Table top: - Delivery note: 5 g - Chipboard: 29085 g - Foam protector: 900 g - Strapping: 10 g Total: 30kg

105x105 Table frame: - Delivery note: 5 g - Cardboard: 1400 g - Foam protector: 50 g Total: 1,455 kg

WEIGHT TOTAL: 100,96 kg

NUMBER OF PARCELS 2 psc.