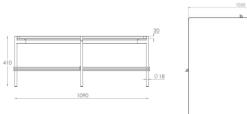

#### MEASUREMENTS

FACTS

MEASUREMENT Height: 410 mm

Table top: 1050x1050 mm Table top thickness: 20 mm Leg diameter: 18 mm

WEIGHT ITEM 105x105: Table top 62 kg, Frame 7,5 kg

PACKAGING TYPE Cardboard box, Chipboard, Foam

PACKAGING MEASUREMENT 105x105- *L X W X H CM* Table top: L: 115 X W: 115 X H: 6,5 CM Frame: L: 82 X W: 82 X H: 44 CM

WEIGHT PACKAGING - MATERIAL TYPE 105x105 Table top: - Delivery note: 5 g - Chipboard: 29085 g - Foam protector: 900 g - Strapping: 10 g Total: 30kg