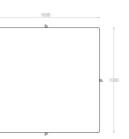

#### MEASUREMENTS

FACTS

MEASUREMENT Height: 410 mm

Table top: 1050x1050 mm Table top thickness: 20 mm Leg diameter: 18 mm

WEIGHT ITEM 105x105: Table top 62 kg, Frame 7,5 kg

PACKAGING TYPE Cardboard box, Chipboard, Foam