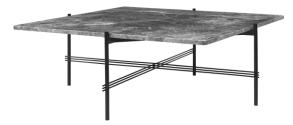

# GAMFRATESI // TS TS COFFEE TABLE SQUARE 105x105 // MARBLE Designed by GamFratesi

GAMFRATESI COLLECTION

# DESCRIPTION

TS Table is designed by GamFratesi. TS table work together as a small group, complementing each other with its different sizes and heights, but they also work equally well as singles. TS Table Square is available in four sizes, with a marble table top and black lacquered frame.

# TYPES

Order item - look for part number in the pricelist. The series consists of the following:

TS COFFEE TABLE SQUARE 55x55, TS COFFEE TABLE SQUARE 80x80, TS COFFEE TABLE SQUARE 105x105, TS COFFEE TABLE SQUARE 130x80

#### MEASUREMENTS

FACTS

MEASUREMENT Height: 410 mm

Table top: 1050x1050 mm Table top thickness: 20 mm Leg diameter: 18 mm

WEIGHT ITEM 105x105: Table top 62 kg, Frame 7,5 kg

PACKAGING TYPE Cardboard box, Chipboard, Foam