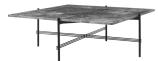

# GAMFRATESI // TS TS COFFEE TABLE SQUARE 105x105 // MARBLE Designed by GamFratesi

GAMFRATESI COLLECTION

# DESCRIPTION

TS Table is designed by GamFratesi. TS table work together as a small group, complementing each other with its different sizes and heights, but they also work equally well as singles. TS Table Square is available in four sizes, with a marble table top and black lacquered frame.

#### VERSION

Bianco Carrara - white marble top // black lacquered frame / RAL 9005 gloss 15 Nero Marquina - black marble top // black lacquered frame / RAL 9005 gloss 15 Grey Emperador - grey marble top // black lacquered frame / RAL 9005 gloss 15