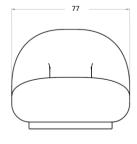

## **MEASUREMENTS**

# MEASUREMENT - W x D x H mm

Sitting height: 350 mm Seat width: 770 mm

Seat depth: 540 mm

Seat height: 370 mm

Chair width: 770 mm

Chair depth: 850 mm

Chair height: 650 mm

Base thickness: 50 mm