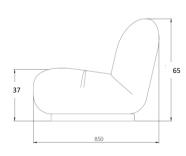

# MEASUREMENT - W x D x H mm

Sitting height: 350 mm Seat width: 770 mm

Seat depth: 540 mm

Seat height: 370 mm

Chair width: 770 mm

Chair depth: 850 mm

Chair height: 650 mm

Base thickness: 50 mm