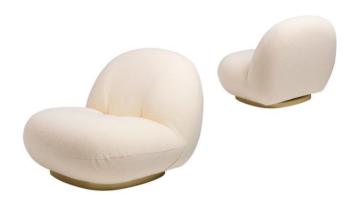

## **DESCRIPTION**

A joyful modernist, Paulin's low-slung pieces provided a new laid-back perspective on life and his forward-looking, eclectic and sculptural approach to furniture design instantly caught the mood of the

The Pacha lounge chair is fully upholstered and has a painted wood base.

# CHAIR VERSION

12-07-2018