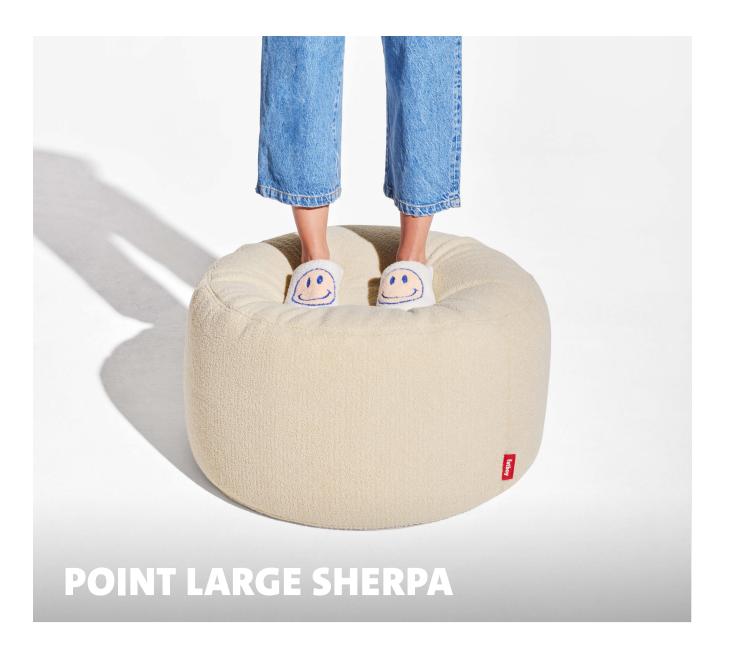

# **Point Large Sherpa**

Material

Outer fabric: Sherpa Inner fabric: Non-woven polyester Bottom: Thermoplastic elastomer (TPE) non-slip

Filling Expanded polystyrene (EPS)

L Litres 163 Litre

Meight product  $2.55\,kg\,\mathrm{e}$ 

 ∑ Dimensions  $\emptyset$  70 x 40 cm  $\Theta$ 

Point Large Sherpa

Super strong high quality fabric

Lammy like fabric