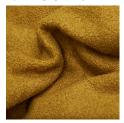

# **Point Large Sherpa**

Material

Outer fabric: Sherpa Inner fabric: Non-woven polyester Bottom: Thermoplastic elastomer (TPE) non-slip

Filling Expanded polystyrene (EPS)

L Litres 163 Litre

Meight product  $2.55\,kg\,\mathrm{e}$ 

#### # Batch number

In the cover, close to the zipper on a white label

- Lammy like fabric
- Super soft fabric
- Easy maintenance
- Indoor use only

Point Large Sherpa

Super strong high quality fabric

Lammy like fabric