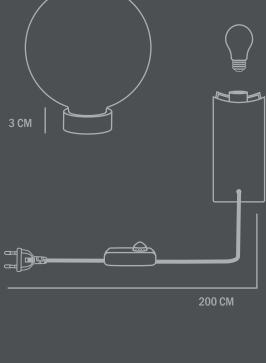

Dimensions: L40 / W40 / H70 CM Cable lenght: 200 CM

Country of origin: CN Product weight: 7,9 Kg

Packaging: Dimensions: L70 / W51 / H51 CM Total weight incl. product: 9,30 Kg Number of parcels: 1 Material: Brown cardboard

Light source: Socket: E27 - P45 - 2.2W 827mat - 230V Recommended Light Source: Philips Classic LEDLuster Dimmability: Cable is with dimmer switch

Care instructions: Use a soft dry cloth to clean the product Do not use household cleaners.