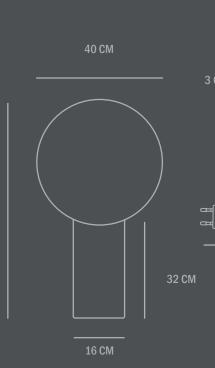

Dimensions: L40 / W40 / H70 CM Cable lenght: 200 CM

Country of origin: CN Product weight: 7,9 Kg

Packaging: Dimensions: L70 / W51 / H51 CM Total weight incl. product: 9,30 Kg Number of parcels: 1 Material: Brown cardboard