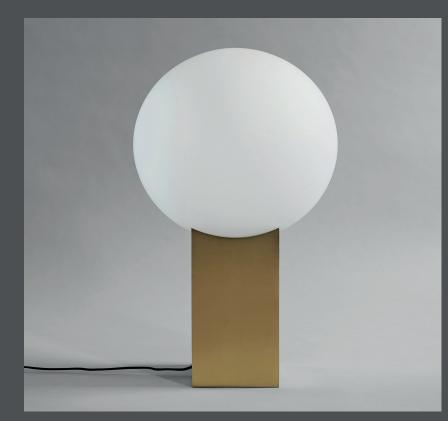

## HOOP FLOOR LAMP

To the point: The Hoop lamp series, comprising a floor and a table version, is a sophisticated and uncompromised piece of design.

The round bulb of the almost naive, sketchy silhouette can light up even the darkest space and is a take on a new, timeless icon.

The lamp is available in three different beautifully brushed metal colors, making it fit into any interior whether it be contemporary, classic, rustic or urban modern.

Designed by Nicolaj Nøddesbo & Tommy Hyldahl.

## Product no: 111082

Type: Floor Lamp / Indoor Designer / Year of design: Kristian Sofus Hansen & Tommy Hyldahl, 2017

Colour / Material: Metal: Plated metal / Brass Opal glass / White Cable: Fabric covered cable with dimmer switch / Black