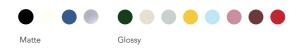

#### Colours

Matte black, white, classic blue and metallic. Glossy dark green, grey sand, mint grey, warm yellow, light blue, dusty rose, burgundy, bright red.

Light source E14 (220V) max. 25W