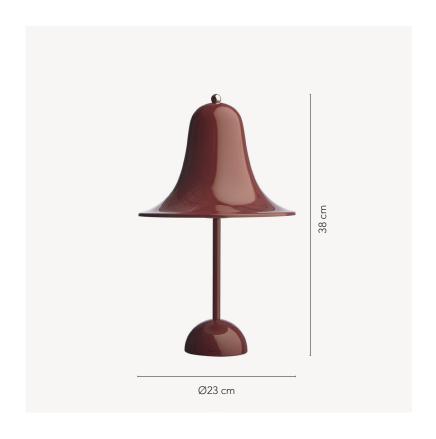

### Table Lamp Ø23

Verner Panton (1980)

#### Description

Table lamp characterized by a bell-like, widely flaring shade which is mounted with the aperture facing down.

#### Dimensions

H: 38 cm (14.9") / Ø23 cm (9")