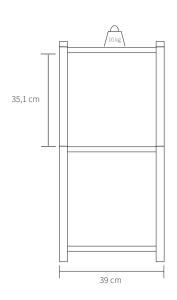

Black Oak Colour

Product dimensions (H x L x W) 82,1 cm x 93 cm x 39 cm

Packaging dimensions (H x L x W) 2 x 5 cm x 99 cm x 43 cm

Product weight 19 kg

10 kg per. shelf Max load

Use a soft dry cloth to clean the product Cleaning