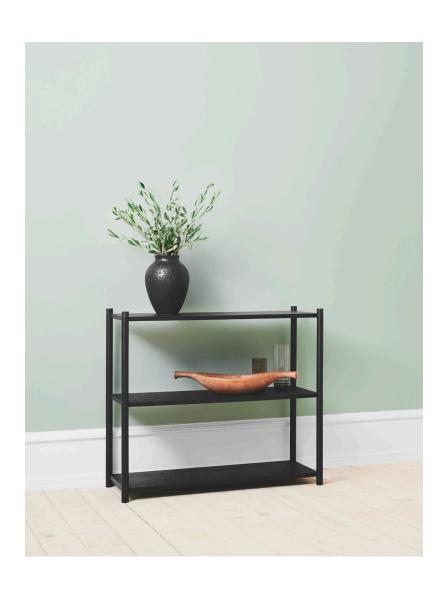

## SCEENE

Michael Rem, 2013

Type Bookcase

Variant A

Colours Black Oak

Sceene is a modular system, designed by Michael Rem for Gejst. Module by module the system can be build up high, extended to the sides and be customized with side panels, doors or back panels made in oak.

The idea behind Sceene is to create a frame to put the stories we form during our life on display.

Our stories are captured in artifacts and objects full of sentimental value and with Sceene you can tell your stories exactly how you want.