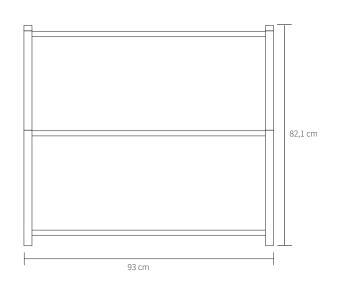

Black Oak Colour

Product dimensions (H x L x W) 82,1 cm x 93 cm x 39 cm

Packaging dimensions (H x L x W) 2 x 5 cm x 99 cm x 43 cm

Product weight 19 kg

10 kg per. shelf Max load

Use a soft dry cloth to clean the product Cleaning