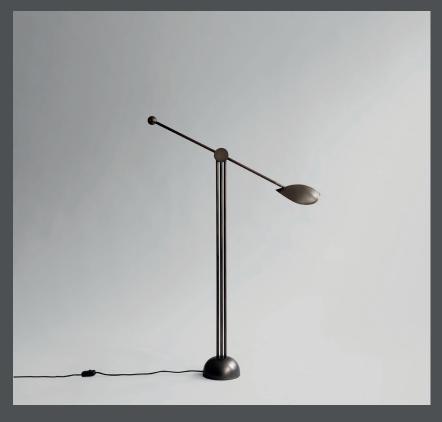

## STINGRAY FLOOR LAMP

Inspired by the Stingray fish, the Stingray lampshade is all about the contrast between soft shapes and sharp lines. The almost floating lampshade is the centrepiece of the Stingray collection, elegantly featured in two chandeliers, a table lamp and floor lamp.

The lampshade is designed to hide and expose the Lightsource according to the viewpoint, creating a flexible and artistic light experience.

The Stingray table and floor lamp is characterised by three legs, adding a certain rhythm and simplicity. The lampshade is mounted to an adjustable lamp arm, elegantly balancing the Stingray lampshade opposite a sphere shape.

Designed by Kristian Sofus Hansen & Tommy Hyldahl

Product no: 223025

Colour / Material: Bronze

Cable: Fabric covered cable with

L106 / W21 / H145 CM

Country of origin: CN Product weight: 18,9 Kg

Dimensions: L135/ W30 / H29 CM Total weight incl. product: 22,9 Kg