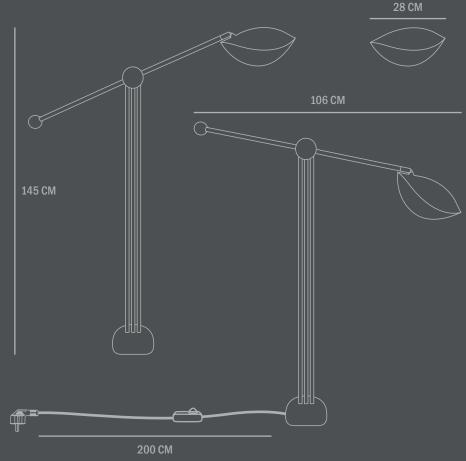

Designed by Kristian Sofus Hansen & Tommy Hyldahl

Product no: 223025

Colour / Material: Bronze

Cable: Fabric covered cable with

L106 / W21 / H145 CM

Country of origin: CN Product weight: 18,9 Kg

Dimensions: L135/ W30 / H29 CM Total weight incl. product: 22,9 Kg