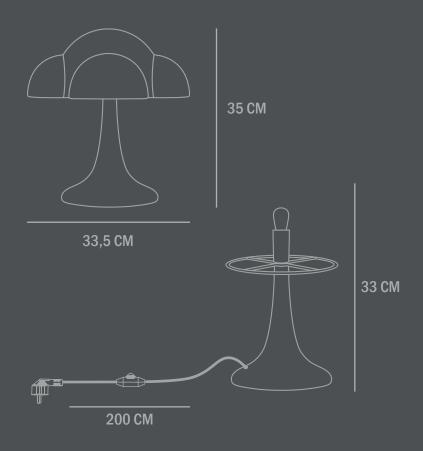

Dimensions: L33,5 / W33,5 / H35 CM Cable lenght: 200 CM

Country of origin: CN Product weight: 4,00 Kgs

Packaging:

Dimensions: L36,5 / W36,5 / H47 CM Total weight incl. product: 5,50 Kgs Number of parcels: 1 Material: Brown cardboard