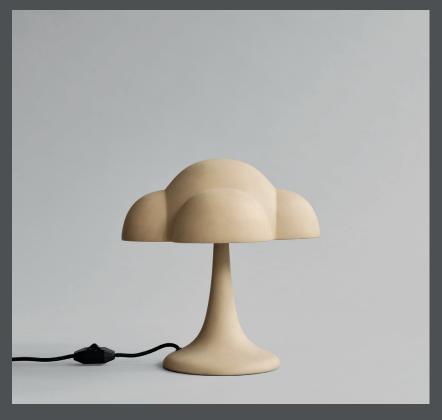

## **FUNGUS TABLE LAMP**

With its mushroom shaped design, the Fungus Table Lamp creates a unique illumination in any interior setting. Inspired by 70's design, Fungus is a reinterpretation of futuristic lighting design into a ceramic table lamp. Made from ceramic, Fungus emphasizes the natural beauty of its material, highlighting the tactile and textured ceramic surface.

Fungus comes with a ceramic lampshade placed on top of a metal frame, mounted to a cone shaped lamp base. Everything, except the metal frame, is made of ceramic. As it is a hand glazed nature product, the colours may vary slightly.