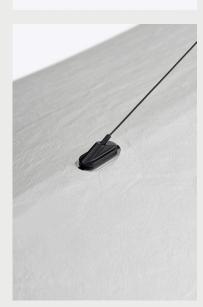

Pendant Lamp, Lighting

- Available in three sizes.
- Magnetic hanging system.
- Made in lightweight, durable Tyvek® material.

| Designer              | Panter & Tourron, 2020                                                                                                                                                                                                                                                                                                                            |  |  |  |
|-----------------------|---------------------------------------------------------------------------------------------------------------------------------------------------------------------------------------------------------------------------------------------------------------------------------------------------------------------------------------------------|--|--|--|
| About the Designer    | With a strong focus on research into new formal codes and visual experiences, the Swiss studio of Panter & Tourron works at the intersection of technology, design and society. Material and technolog-<br>ical innovation allows for unexpected work that defines a new vision of luxury and pushes the boundaries of contemporary design today. |  |  |  |
| Environment           | Indoor                                                                                                                                                                                                                                                                                                                                            |  |  |  |
| Country of Origin     | PRC                                                                                                                                                                                                                                                                                                                                               |  |  |  |
| Assembly Requirements | The shade needs to be unfolded, stabalized and attached to the light source.                                                                                                                                                                                                                                                                      |  |  |  |
| Material              | The Tense Pendant Lamp features a carbon rod construction, which applies tension to a sewn Tyvek® shade. The pendant is suspended by cables featuring specialized magnet parts.                                                                                                                                                                   |  |  |  |
| Light Source included | Yes                                                                                                                                                                                                                                                                                                                                               |  |  |  |
| Cleaning & Care       | Turn off the electricity before cleaning the lamp. Wipe the product with<br>a soft dry cloth. Do not use any abrasive cleaning tools, and never use<br>strong cleaning agents such as household glass cleaner, white spirit, or<br>turpentine.                                                                                                    |  |  |  |