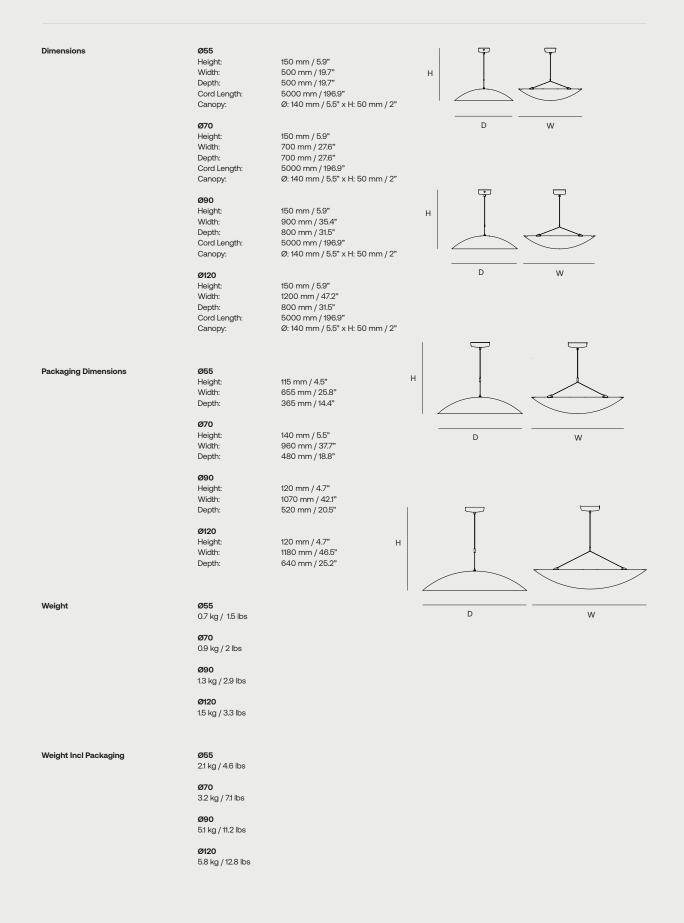

## Versions

| Item No: 21240/ 21240US<br>Variant: Tense Pendant Lamp Ø55 | Item No: 21230/21230US<br>Variant: Tense Pendant                                                                                                                                                                                                                                                                        |                                                                                                                                                                                                                                          | ltem No:<br>Variant: | 21210/ 21210US<br>Tense Pendant Lamp Ø90 | ltem No:<br>Variant: | 21220/ 21220US<br>Tense Pendant Lamp Ø120 |
|------------------------------------------------------------|-------------------------------------------------------------------------------------------------------------------------------------------------------------------------------------------------------------------------------------------------------------------------------------------------------------------------|------------------------------------------------------------------------------------------------------------------------------------------------------------------------------------------------------------------------------------------|----------------------|------------------------------------------|----------------------|-------------------------------------------|
| Lamp Rating                                                | Voltage<br>Frequency<br>IP-Rating<br>Classification                                                                                                                                                                                                                                                                     | CE: 220-240<br>50/60 Hz<br>IP20<br>Class II                                                                                                                                                                                              | V, ETL: 110-12       | 20 V                                     |                      |                                           |
| Light Source Specification                                 | Ø55ItemWattLumen MaintenanceKelvinCRIDimmableLight Distribution CurveSDCM CurveØ70ItemWattLumen MaintenanceKelvinCRIDimmableLight Distribution CurveSDCM CurveØ90/ Ø120ItemWattLumen MaintenanceKelvinCRIDimmableLumen MaintenanceKelvinCRIDimmableLumen MaintenanceKelvinCRIDimmableLight Distribution CurveSDCM Curve | LED<br>10 W<br>700 Im<br>60000 h<br>2700<br>85<br>Yes<br>Wide Cone 1:<br>6<br>LED<br>15 W<br>1000 Im<br>60000 h<br>2700<br>85<br>Yes<br>Wide Cone 1:<br>6<br>LED<br>22 W<br>1500 Im<br>60000 h<br>2700<br>85<br>Yes<br>Wide Cone 1:<br>6 | 20                   |                                          |                      |                                           |
| Tests & Certificates                                       | Lighting Certifications<br>CE, ETL                                                                                                                                                                                                                                                                                      |                                                                                                                                                                                                                                          |                      |                                          |                      |                                           |