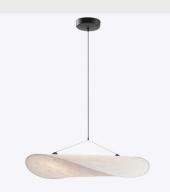

## Tense Pendant

The Tense Pendant Lamp appears like a soft cloud has floated in. A truly modern construction, its soft Tyvek diffuser represents a material both durable and soft – whilst being 100% recyclable. The flexibility of this paper-like diffuser allows its slim frame to accentuate the cloud like qualities of the Tense Pendant Lamp. Finished with a slimline LED light source, all components fit into a slim box for ease of transport. A truly modern approach to lighting.

Pendant Lamp, Lighting

- Available in three sizes.
- Magnetic hanging system.
- Made in lightweight, durable Tyvek® material.

| Designer              | Panter & Tourron, 2020                                                                                                                                                                                                                                                                                                                            |  |  |  |
|-----------------------|---------------------------------------------------------------------------------------------------------------------------------------------------------------------------------------------------------------------------------------------------------------------------------------------------------------------------------------------------|--|--|--|
| About the Designer    | With a strong focus on research into new formal codes and visual experiences, the Swiss studio of Panter & Tourron works at the intersection of technology, design and society. Material and technolog-<br>ical innovation allows for unexpected work that defines a new vision of luxury and pushes the boundaries of contemporary design today. |  |  |  |
| Environment           | Indoor                                                                                                                                                                                                                                                                                                                                            |  |  |  |
| Country of Origin     | PRC                                                                                                                                                                                                                                                                                                                                               |  |  |  |
| Assembly Requirements | The shade needs to be unfolded, stabalized and attached to the light source.                                                                                                                                                                                                                                                                      |  |  |  |
| Material              | The Tense Pendant Lamp features a carbon rod construction, which applies tension to a sewn Tyvek® shade. The pendant is suspended by cables featuring specialized magnet parts.                                                                                                                                                                   |  |  |  |
| Light Source included | Yes                                                                                                                                                                                                                                                                                                                                               |  |  |  |
| Cleaning & Care       | Turn off the electricity before cleaning the lamp. Wipe the product with<br>a soft dry cloth. Do not use any abrasive cleaning tools, and never use<br>strong cleaning agents such as household glass cleaner, white spirit, or<br>turpentine.                                                                                                    |  |  |  |