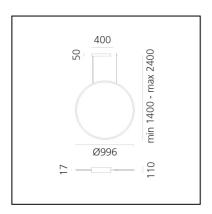

## **DIMENSIONS**

- Width: cm 1.7

Diameter: cm 99.6Base Length: cm 40

- Max Height from ceiling: cm 240