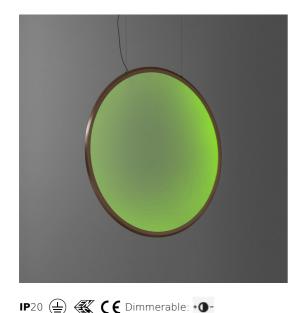

# Discovery Vertical 100 - Bronze - RGBW - App Compatible

# **DESCRIPTION**

Discovery is an unobtrusive, utterly absent and immaterial element. Its volume is only perceived when switched on, thanks to the light that outlines the central emitting surface. The result is a uniform light, ideal for working environments. The company's great optoelectronic skills, combined with a thorough culture of design and with technological know-how, produces a perfectly all-purpose and surprising solution, which translates innovation into emotional perception.