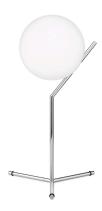

## IC Lights Table 1 High

by Michael Anastassiades , 2014

Table lamp providing diffused light. Frame in brass, brushed and transparent varnished or chrome steel. Blown glass opal diffuser. Dimmer on the power chord.

Table Mounting Environment Indoor

Finish Brushed brass, Chrome

Weight 1.7 Kg

Light sources available  $1\times LED$  E14 8W 3000K 800lm T28 - RF26565 - DIMM.

Emergency Without

Switching Dimmer on the power chord.