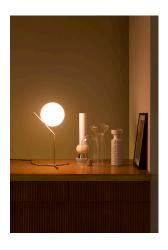

## IC Lights Table 1 High

by Michael Anastassiades , 2014

Table lamp providing diffused light. Frame in brass, brushed and transparent varnished or chrome steel. Blown glass opal diffuser. Dimmer on the power chord.