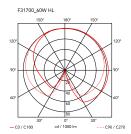

Table Mounting Environment Indoor

Finish Brushed brass, Chrome

Weight 1.7 Kg

Light sources available  $1\times LED$  E14 8W 3000K 800lm T28 - RF26565 - DIMM.

Emergency Without

Switching Dimmer on the power chord.