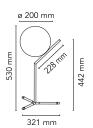

Table Mounting Environment Indoor

Finish Brushed brass, Chrome

Weight 1.7 Kg

Light sources available  $1\times LED$  E14 8W 3000K 800lm T28 - RF26565 - DIMM.

Emergency Without

Switching Dimmer on the power chord.

Voltage 220-240V Power MAX 60W

**Battery** Νo Supply included Νo

Materials Blown glass, Brass, Steel

Colors F3170057 - Chrome

**1** F3170059 - Brushed brass

Certificate