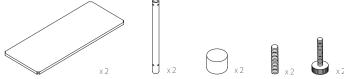

## SPECIFICATIONS

Product category Storage

Item no. 20202 - 20206

**EAN code** 5712731202022 - 5712731202060

Country of origin Denmark

Tarif 9403.30.91.00

**Materials** Oak

**Colour** Black oak or Light Oak

Product dimensions (H x L x W) 45,1 cm x 93 cm x 39 cm

Packaging dimensions (H x L x W) 5 cm x 99 cm x 43 cm

Product weight 11 kg

Max load 10 kg per shelf

Cleaning Use a soft dry cloth to clean the product