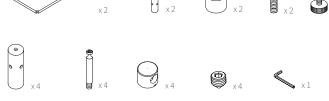

## SPECIFICATIONS

Product category Storage

Item no. 20202 - 20206

**EAN code** 5712731202022 - 5712731202060

Country of origin Denmark

Tarif 9403.30.91.00

**Materials** Oak

**Colour** Black oak or Light Oak

Product dimensions (H x L x W) 45,1 cm x 93 cm x 39 cm

Packaging dimensions (H x L x W) 5 cm x 99 cm x 43 cm

Product weight 11 kg

Max load 10 kg per shelf

Cleaning Use a soft dry cloth to clean the product