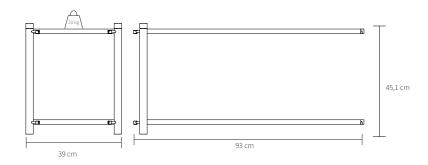

Product dimensions (H x L x W) 45,1 cm x 93 cm x 39 cm

Packaging dimensions (H x L x W) 5 cm x 99 cm x 43 cm

Product weight 11 kg

Max load 10 kg per shelf

Cleaning Use a soft dry cloth to clean the product