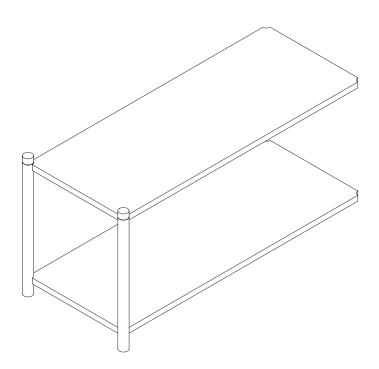

## SCEENE

Michael Rem, 2013

Type Modul 2

**Colours** Black oak Light oak

Sceene is a modular system, designed by Michael Rem for Gejst. Module by module the system can be build up high, extended to the sides and be customized with side panels, doors or back panels made in oak.

The idea behind Sceene is to create a frame to put the stories we form during our life on display.

Our stories are captured in artifacts and objects full of sentimental value and with Sceene you can tell your stories exactly how you want.