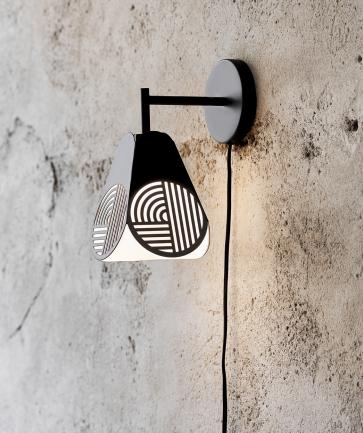

## NOTIC WALL LAMP

## NOTCHI

Notic is an homage to classical architectural elements. The graphical metal shade embraces the complex geometry of the glass and spreads the light in a hypnotic way. The lamps have a focused down light combined with a gentle illumination through the shade. With the resemblance of a hypnotic pendulum the beholder might even find something within themselves.