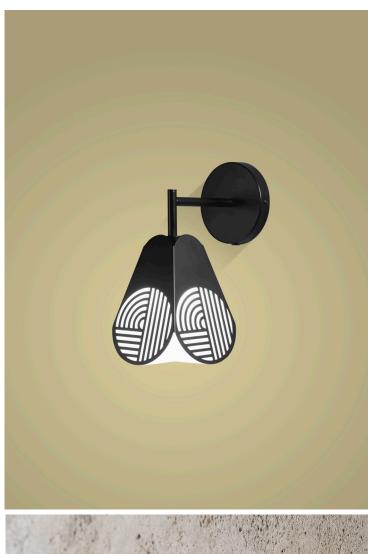

## NOTIC WALL LAMP

## NOTCHI

Notic is an homage to classical architectural elements. The graphical metal shade embraces the complex geometry of the glass and spreads the light in a hypnotic way. The lamps have a focused down light combined with a gentle illumination through the shade. With the resemblance of a hypnotic pendulum the beholder might even find something within themselves.