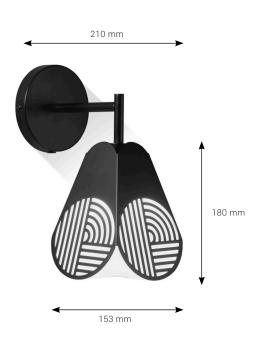

| PRODUCT               | Notic wall lamp                                     |
|-----------------------|-----------------------------------------------------|
| SIZE                  | 180 mm (H), 153 mm (W), 153 (D) mm,                 |
|                       | 210 mm (From wall to edge of the shade)             |
| MOUNTING              | Wall                                                |
| PRODUCT CODE          | BSN04002                                            |
| FITTING               | G9 (not included)                                   |
| WATT                  | Max 25w                                             |
| ENVIRONMENT           | Indoor                                              |
| FINISH                | Matt paint                                          |
| COLOR                 | Black                                               |
| VOLTAGE               | 220-240v                                            |
| CORD LENGTH           | 1800 mm                                             |
| MATERIAL              | Steel and opal glass.                               |
| TECHNICAL DESCRIPTION | Wall lamp in patterned steel and casted opal glass. |