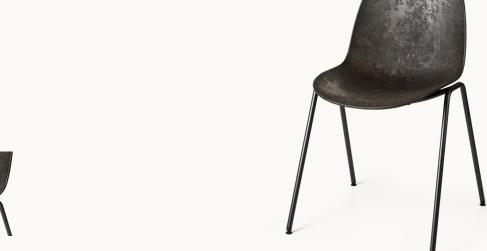

# **Eternity Sidechair**

Coffee shell waste mixed with upcycled industrial plastic

Eternity shell is made of Mater Circular Materials. An innovative technology allows us to upcycle fibre-based waste materials with upcycled plastic waste. The Chair itself is a very comfortable, functional stackable chair with industrial and sculptural features. Eternity is designed for disassembly, meaning that the design allows each component in its purest form to upcycle into new production circles.

Coffee Waste Black

### Materials

Coffee shell waste from BKI's coffee roasting process mixed with upcycled industrial plastic waste from GROHE and recycled fiberglass. Approx. 70% re-plast, 22% coffee shells and 8% recycled fiberglass.

20% upcycled steel legs, gun metal powder coated finish