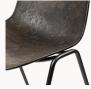

# **Eternity Sidechair**

Coffee shell waste mixed with upcycled industrial plastic

Eternity shell is made of Mater Circular Materials. An innovative technology allows us to upcycle fibre-based waste materials with upcycled plastic waste. The Chair itself is a very comfortable, functional stackable chair with industrial and sculptural features. Eternity is designed for disassembly, meaning that the design allows each component in its purest form to upcycle into new production circles.

Coffee Waste Black

### Materials

Coffee shell waste from BKI's coffee roasting process mixed with upcycled industrial plastic waste from GROHE and recycled fiberglass. Approx. 70% re-plast, 22% coffee shells and 8% recycled fiberglass.

20% upcycled steel legs, gun metal powder coated finish