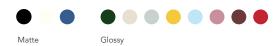

#### Colours

Matte black, white and classic blue. Glossy dark green, grey sand, mint grey, warm yellow, light blue, dusty rose, burgundy, bright red.

Light source 1.5W LED Board (replaceable)