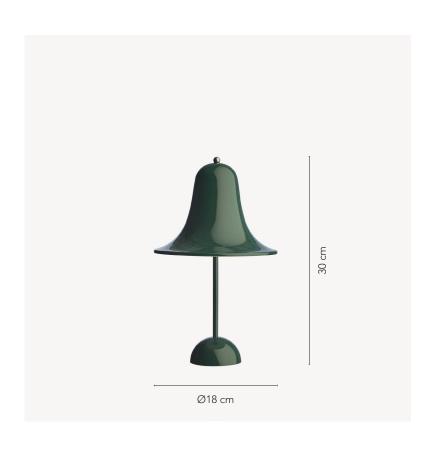

#### Description

Portable table lamp characterized by a bell-like, widely flaring shade which is mounted with the aperture facing down.

### Dimensions

H: 30 cm (11.8") / Ø18 cm (7")