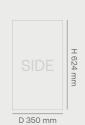

Shelf System Cabinet

Material Wood

**Country of Origin** 

China

Product Dimensions
H 624 x W 790 x D 350 mm

11 02 4 X W 7 00 X D 000 111

Product Weight 32.2 kg

Master Packaging