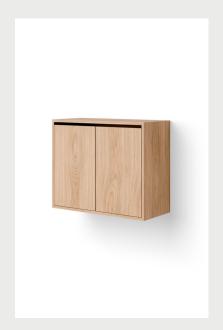

### New Works Cabinet Tall w. Doors

Knut Bendik Humlevik

In the realm of storage solutions, the New Works Cabinet Series articulates the art of subtle storage evolution. This thoughtfully curated ensemble of cabinets is designed to seamlessly integrate and harmonise with your existing shelving system or take centre stage on your walls, hanging on their own, serving as a sophisticated focal. The cabinets, adorned with either doors or drawers, are available in low and tall versions, effortlessly hiding away your essentials with minimalist handles that maintain the system's sleek appeal. Choose from black, white, oak, black-stained ash, or walnut finishes to resonate with the series' timeless aesthetic.

#### Specifications

**Product Name** 

New Works Cabinet Tall w. Doors

Category Furniture

**Year** 2023

Colour/Variant Walnut Designer

Knut Bendik Humlevik

Type