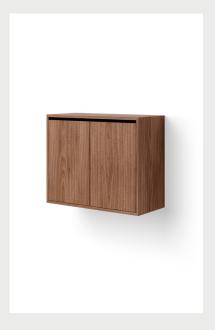

are available in low and tall versions, effortlessly hiding away your essentials with minimalist handles that maintain the system's sleek appeal. Choose from black, white, oak, black-stained ash, or walnut finishes to resonate with the series' timeless aesthetic.

#### Specifications

**Product Name** 

New Works Cabinet Tall w. Doors

Category Furniture

**Year** 2023

Colour/Variant Walnut Designer

Knut Bendik Humlevik

Type

Shelf System Cabinet

Material Wood

**Country of Origin** 

China

Product Dimensions
H 624 x W 790 x D 350 mm

11 02 4 X W 7 00 X D 000 111

Product Weight 32.2 kg

Master Packaging

Packaging Dimensions H 674 x W 840 x D 400 mm

Weight Incl. Packaging

37,2 kg

#### Cleaning

# **NEW WORKS.**







 Variant
 Black Ash

 Item No
 42052

 EAN No
 5712826420522



 Variant
 Walnut

 Item No
 42053

 EAN No
 5712826420539



 Variant
 White

 Item No
 42050

 EAN No
 5712826420508