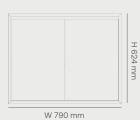

Shelf System Cabinet

Material Wood

**Country of Origin** 

China

Product Dimensions
H 624 x W 790 x D 350 mm

11 02 4 X W 7 00 X D 000 111

Product Weight 32.2 kg

Master Packaging