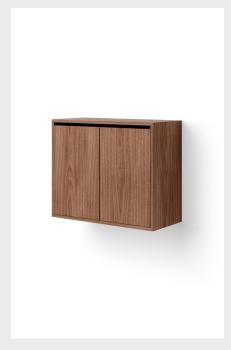

### New Works Cabinet Tall w. Doors

Knut Bendik Humlevik

In the realm of storage solutions, the New Works Cabinet Series articulates the art of subtle storage evolution. This thoughtfully curated ensemble of cabinets is designed to seamlessly integrate and harmonise with your existing shelving system or take centre stage on your walls, hanging on their own, serving as a sophisticated focal. The cabinets, adorned with either doors or drawers, are available in low and tall versions, effortlessly hiding away your essentials with minimalist handles that maintain the system's sleek appeal. Choose from black, white, oak, black-stained ash, or walnut finishes to resonate with the series' timeless aesthetic.

#### Specifications

**Product Name** 

New Works Cabinet Tall w. Doors

Category Furniture

**Year** 2023

Colour/Variant Walnut Designer

Knut Bendik Humlevik

Type

Shelf System Cabinet

Material Wood

**Country of Origin** 

China

Product Dimensions
H 624 x W 790 x D 350 mm

11 02 4 X W 7 00 X D 000 111

Product Weight 32.2 kg

Master Packaging