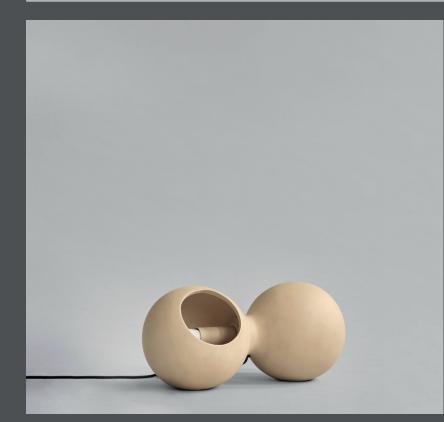

## LE DEUX TABLE LAMP

'Le Deux' the French word for 'the two' is characterized by two oval lampshades merged into each other. Slightly twisted 45 degrees in two directions, the lampshades casts light in different directions, creating a playful and sculptural light installation.

Inspired by 70's design, Le Deux is a reinterpretation of futuristic lighting design into a ceramic table lamp. Made from ceramic, Le Deux emphasizes the natural beauty of its material, highlighting the tactile and textured ceramic surface. As it is a hand glazed nature product, the colours may vary slightly.

Designed by Kristian Sofus Hansen & Tommy Hyldahl.