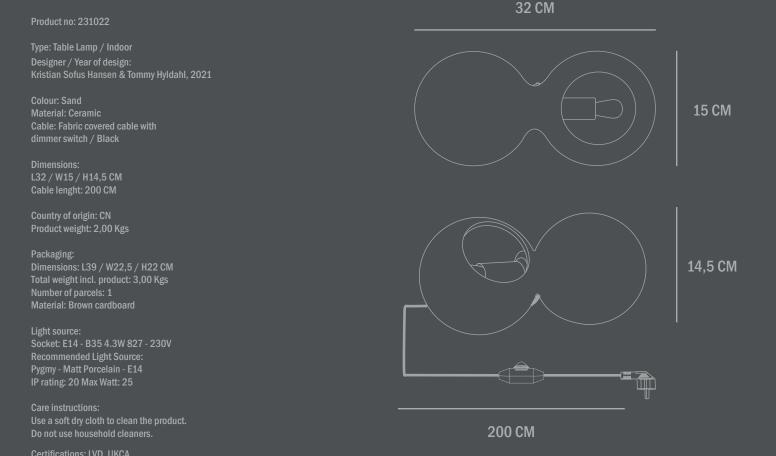

## l O I c o p e n h a g e n



Does not comply with US Standards

## LE DEUX TABLE LAMP

'Le Deux' the French word for 'the two' is characterized by two oval lampshades merged into each other. Slightly twisted 45 degrees in two directions, the lampshades casts light in different directions, creating a playful and sculptural light installation.

Inspired by 70's design, Le Deux is a reinterpretation of futuristic lighting design into a ceramic table lamp. Made from ceramic, Le Deux emphasizes the natural beauty of its material, highlighting the tactile and textured ceramic surface. As it is a hand glazed nature product, the colours may vary slightly.

Designed by Kristian Sofus Hansen & Tommy Hyldahl.



## 101 COPENHAGEN ©