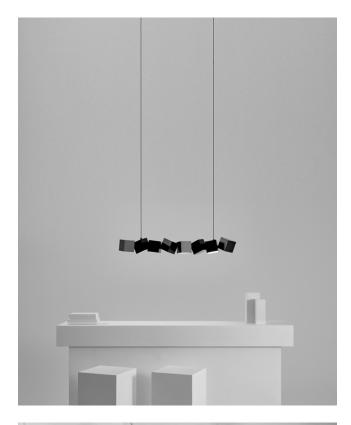

## **BLOCKCHAIN**

MARKUS JOHANSSON

The Blockchain pendant consists of eight square cubes put together seemingly random. But there is order in chaos. Every second cube has a built in LED panel and together they are designed and directed to spread an even light on whatever is below.

PRODUCT Blockchain SIZE 931 x 134 mm MOUNTING Ceiling PRODUCT CODE MJBL2003 FITTING 4 pcs custom LED WATT 4 x 3w (3000 K) **ENVIRONMENT** Indoor FINISH Matt paint COLOR Black VOLTAGE 220-240v CORD LENGTH 300cm MATERIAL