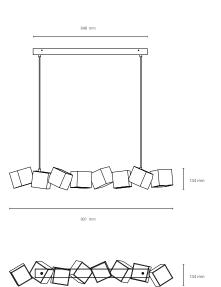

## **BLOCKCHAIN**

MARKUS JOHANSSON

The Blockchain pendant consists of eight square cubes put together seemingly random. But there is order in chaos. Every second cube has a built in LED panel and together they are designed and directed to spread an even light on whatever is below.

PRODUCT Blockchain SIZE 931 x 134 mm MOUNTING Ceiling PRODUCT CODE MJBL2003 FITTING 4 pcs custom LED WATT 4 x 3w (3000 K) **ENVIRONMENT** Indoor FINISH Matt paint COLOR Black VOLTAGE 220-240v CORD LENGTH 300cm MATERIAL

Steel acryllic diffuser.

TECHNICAL DESCRIPTION Pendat lamp providing down-light from 4

cubes. Dimmable LED driver is provided

and fitted in the canopy.