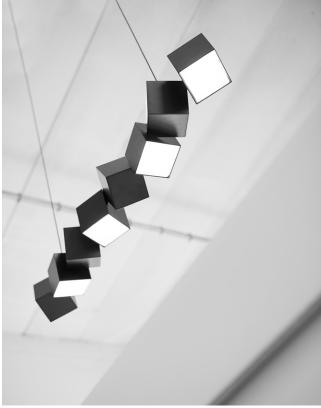

## **BLOCKCHAIN**

MARKUS JOHANSSON

The Blockchain pendant consists of eight square cubes put together seemingly random. But there is order in chaos. Every second cube has a built in LED panel and together they are designed and directed to spread an even light on whatever is below.

Steel acryllic diffuser.

TECHNICAL DESCRIPTION Pendat lamp providing down-light from 4

cubes. Dimmable LED driver is provided

and fitted in the canopy.