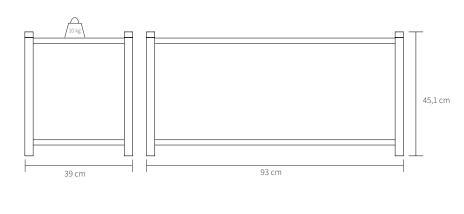

Product dimensions (H x L x W) 45,1 cm x 93 cm x 39 cm

Packaging dimensions (H x L x W) 5 cm x 99 cm x 43 cm

Product weight 12 kg

10 kg per shelf Max load

Use a soft dry cloth to clean the product Do not use household cleaners. Cleaning