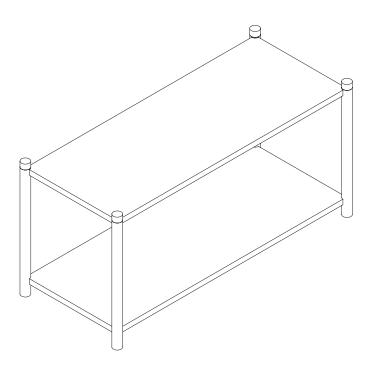

## SCEENE

Michael Rem, 2013

Type Modul 1

Colours Black oak Light oak

Sceene is a modular system, designed by Michael Rem for Gejst. Module by module the system can be build up high, extended to the sides and be customized with side panels, doors or back panels made in oak.

The idea behind Sceene is to create a frame to put the stories we form during our life on display.

Our stories are captured in artifacts and objects full of sentimental value and with Sceene you can tell your stories exactly how you want.