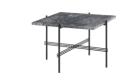

# TYPES

Order item - look for part number in the pricelist. The series consists of the following:

TS COFFEE TABLE SQUARE 55x55, TS COFFEE TABLE SQUARE 80x80, TS COFFEE TABLE SQUARE 105x105, TS COFFEE TABLE SQUARE 130x80

TS COFFEE TABLE SQUARE 80x80

TS COFFEE TABLE SQUARE 130x80 - Photo coming

### **FACTS**

MEASUREMENT Height: 350 mm Width: 852 mm Table top: 800 mm Table top thickness: 20 mm

Leg diameter: 14 mm
WEIGHT ITEM

PACKAGING TYPE

80x80: Table top 36 kg, Frame 4,5 kg

Cardboard box, Chipboard, Foam