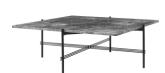

# TYPES

Order item - look for part number in the pricelist. The series consists of the following:

TS COFFEE TABLE SQUARE 55x55, TS COFFEE TABLE SQUARE 80x80, TS COFFEE TABLE SQUARE 105x105, TS COFFEE TABLE SQUARE 130x80

TS COFFEE TABLE SQUARE 80x80

TS COFFEE TABLE SQUARE 130x80 - Photo coming

### **FACTS**

MEASUREMENT Height: 350 mm Width: 852 mm Table top: 800 mm Table top thickness: 20 mm

Leg diameter: 14 mm
WEIGHT ITEM

PACKAGING TYPE

80x80: Table top 36 kg, Frame 4,5 kg

Cardboard box, Chipboard, Foam