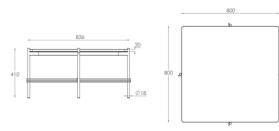

### **FACTS**

MEASUREMENT Height: 350 mm Width: 852 mm Table top: 800 mm Table top thickness: 20 mm

Leg diameter: 14 mm
WEIGHT ITEM

PACKAGING TYPE

80x80: Table top 36 kg, Frame 4,5 kg

Cardboard box, Chipboard, Foam

### **MEASUREMENTS**