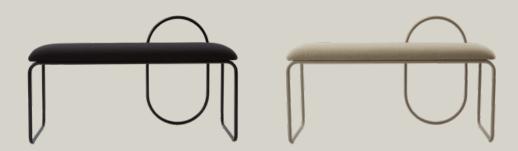

## **SPECIFICATIONS**

PRODUCT TYPE ..... Bench PRODUCT NAME •••••• **ANGUI** COLOURS Anthracite bouclé Taupe bouclé **DIMENSIONS** LII0 x W39 x H68 cm 11,68 kg WEIGHTSITTING HEIGHT 51 cm Steel with powder coating MATERIAL - FRAMEPU foam & Plywood / MDF MATERIAL — SEAT Fabric: 92% RPET & 8% Polyester ≈ 5,5 recycled bottles (Gabriel Grain fabric) Taupe bouclé: 22886I253 GABRIEL GRAIN DESIGN NO. Anthracite bouclé: 228860328 Click to read more about Gabriel Grain fabric specifications GABRIEL GRAIN MATERIAL QUANTITY PER PARCEL LI2I x W4I x HI8 cm PACKAGING DIMENSIONS PACKAGING WEIGHT 13,68 kg COMPLIANT WITH EN 16139; EN 1021-1 & 2 ANSI/BIFMA X5.4; TBII7-2013 160 kg MAXLOADUS FR LEGISLATION The Gabriel Grain fabric complies with US FR legislation ••••••• For the contract market kindly use the .....  $PLEASE\ NOTE$ attached feet for recommended stability

# **VARIATIONS**