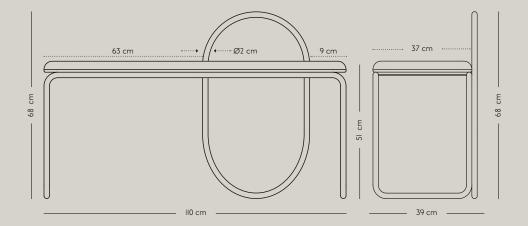

## **SPECIFICATIONS**

PRODUCT TYPE ..... Bench PRODUCT NAME •••••• **ANGUI** COLOURS Anthracite bouclé Taupe bouclé **DIMENSIONS** LII0 x W39 x H68 cm 11,68 kg WEIGHTSITTING HEIGHT 51 cm Steel with powder coating MATERIAL - FRAMEPU foam & Plywood / MDF MATERIAL — SEAT Fabric: 92% RPET & 8% Polyester ≈ 5,5 recycled bottles (Gabriel Grain fabric) Taupe bouclé: 22886I253 GABRIEL GRAIN DESIGN NO. Anthracite bouclé: 228860328 Click to read more about Gabriel Grain fabric specifications GABRIEL GRAIN MATERIAL QUANTITY PER PARCEL LI2I x W4I x HI8 cm PACKAGING DIMENSIONS PACKAGING WEIGHT 13,68 kg COMPLIANT WITH EN 16139; EN 1021-1 & 2 ANSI/BIFMA X5.4; TBII7-2013 160 kg MAXLOADUS FR LEGISLATION The Gabriel Grain fabric complies with US FR legislation ••••••• For the contract market kindly use the .....  $PLEASE\ NOTE$ attached feet for recommended stability