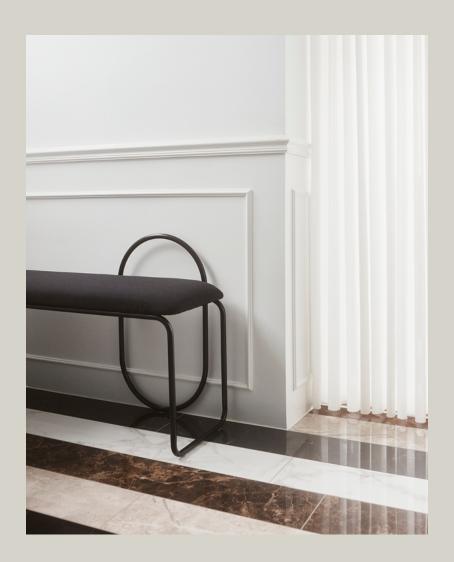

# ANGUI BENCH

Product sheet

### ANGUI BENCH / BY AYTM DESIGN TEAM

Taking a moment to relax, and resting your legs for a little while, the ANGUI bench is the perfect place to do so. Use it in the hallway, in the bedroom or wherever you need a place to rest. The ANGUI family is a beautiful range of different furniture, including benches, chairs, shelves and mirrors in a wide variety of colours and sizes. The pipe styled frame and tone in tone creates sophisticated pieces that will enhance and contribute to your own personal style.