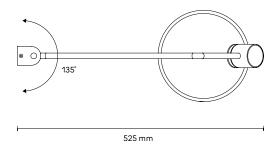

## Characteristics:

- Built-in on/off switch
- With or without integrated dimmer
- Triple coated opal glass diffuser
- Rotating lampshade and arm
- Indoor use

Material: Steel, Glass

Cord:

Removable cord included, 2500 mm