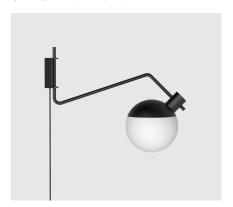

## Baluna Wall Lamp Medium Product Fact Sheet

Code / Colour:

BA-W-M / Black / RAL 9005 / ● BA-W-Mnd / Black / RAL 9005 / ●

## Characteristics:

- Built-in on/off switch
- With or without integrated dimmer
- Triple coated opal glass diffuser
- Rotating lampshade and arm
- Indoor use

Material: Steel, Glass

Cord:

Removable cord included, 2500 mm