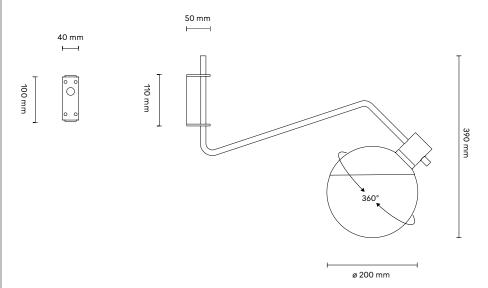

## Characteristics:

- Built-in on/off switch
- With or without integrated dimmer
- Triple coated opal glass diffuser
- Rotating lampshade and arm
- Indoor use

Material: Steel, Glass

Cord:

Removable cord included, 2500 mm

Installation:

Hardwiring / Plug-in

Bulb:

Included only with integrated dimmer option - dimmable LED The product contains a light source of energy efficiency class E

Light Source:

E14, Max 8W; max Ø36 mm

Ratings: