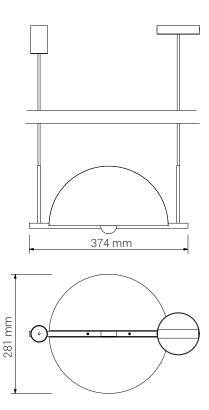

PRODUCT Trapeze
SIZE (SINGLE) 374 x 281 mm
MOUNTING Ceiling
PRODUCT CODE JSTR2003

FITTING 2 x E14 (not included)

WATT Max 2x20w
ENVIRONMENT Indoor
FINISH Matt paint
COLOR Black
VOLTAGE 220-240v
CORD LENGTH 300cm