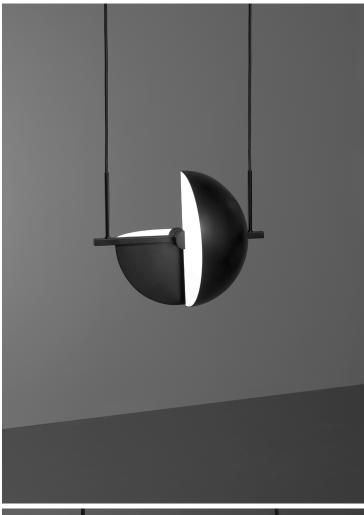

## TRAPEZE PENDANT

JETTE SCHEIB

Trapeze is a true artist, an aerialist combining grace and style. Fixed in a single pose with endless possibilities. The solitary performance can be extended to a group by connecting the lamp with one, two or more. The construction allows the user to combine uplight and downlight at the same time.

MATERIAL Steel with acryllic diffuser.

TECHNICAL DESCRIPTION Pendat lamp providing light in two direc-

tion at the samt time. Painted black with textile cable and two ceiling cups.