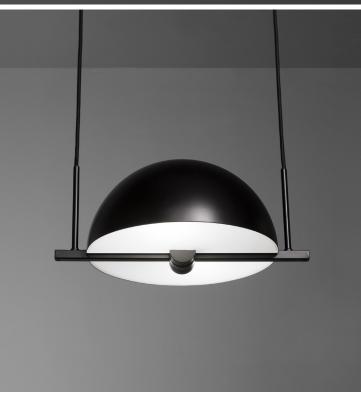

## TRAPEZE PENDANT

JETTE SCHEIB

Trapeze is a true artist, an aerialist combining grace and style. Fixed in a single pose with endless possibilities. The solitary performance can be extended to a group by connecting the lamp with one, two or more. The construction allows the user to combine uplight and downlight at the same time.

MATERIAL Steel with acryllic diffuser.

TECHNICAL DESCRIPTION Pendat lamp providing light in two direc-

tion at the samt time. Painted black with textile cable and two ceiling cups.